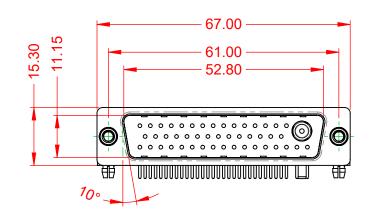

1000V AC rms

|                        | COMBINATION D-SUB                                             |                                                                                                                                                                                                                |                                 | SW REFERENCE NO.: 629 COMBO ASSEMBLY |            |                    |  |
|------------------------|---------------------------------------------------------------|----------------------------------------------------------------------------------------------------------------------------------------------------------------------------------------------------------------|---------------------------------|--------------------------------------|------------|--------------------|--|
|                        |                                                               |                                                                                                                                                                                                                |                                 | COMBINATION D-SUB DRAWN: C.B         |            | DATE: JAN. 01/2019 |  |
|                        |                                                               |                                                                                                                                                                                                                |                                 | CHECKED:                             |            | DATE:              |  |
| YOUR CONNECTION TO QUA | EDAC INC<br>TORONTO, ONTARIO<br>CANADA<br>O QUALITY & SERVICE | THESE DRAWINGS AND SPECIFICATIONS<br>ARE THE PROPERTY OF EDAC INC.,AND<br>SHALL NOT BE REPRODUCED,OR COPIED<br>OR USED AS THE BASIS FOR THE<br>MANUFACTURE OR SALE OF APPARATUS<br>WITHOUT WRITTEN PERMISSION. | SCALE: (IN C.A.                 | D. 1:1)                              | SHEET 1 OF | 2                  |  |
|                        |                                                               |                                                                                                                                                                                                                | DRAWING NUMBER: 629-47W1240-2ND |                                      | ISSUE      |                    |  |
|                        |                                                               |                                                                                                                                                                                                                | PART NUMBER:                    | 629-47W                              | 1240-2ND   | 1                  |  |