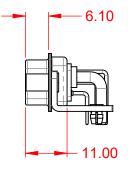

1000V AC rms

|                        | COMBINATION D-SUB                                             |                                                                                                                                                                                                                |                                 | SW REFERENCE NO.: 629 COMBO ASSEMBLY |            |                    |  |
|------------------------|---------------------------------------------------------------|----------------------------------------------------------------------------------------------------------------------------------------------------------------------------------------------------------------|---------------------------------|--------------------------------------|------------|--------------------|--|
|                        |                                                               |                                                                                                                                                                                                                |                                 | COMBINATION D-SUB DRAWN: C.B         |            | DATE: JAN. 01/2019 |  |
|                        |                                                               |                                                                                                                                                                                                                |                                 | CHECKED:                             |            | DATE:              |  |
| YOUR CONNECTION TO QUA | EDAC INC<br>TORONTO, ONTARIO<br>CANADA<br>O QUALITY & SERVICE | THESE DRAWINGS AND SPECIFICATIONS<br>ARE THE PROPERTY OF EDAC INC.,AND<br>SHALL NOT BE REPRODUCED,OR COPIED<br>OR USED AS THE BASIS FOR THE<br>MANUFACTURE OR SALE OF APPARATUS<br>WITHOUT WRITTEN PERMISSION. | SCALE: (IN C.A.                 | D. 1:1)                              | SHEET 1 OF | 2                  |  |
|                        |                                                               |                                                                                                                                                                                                                | DRAWING NUMBER: 629-47W1240-2ND |                                      | ISSUE      |                    |  |
|                        |                                                               |                                                                                                                                                                                                                | PART NUMBER:                    | 629-47W                              | 1240-2ND   | 1                  |  |