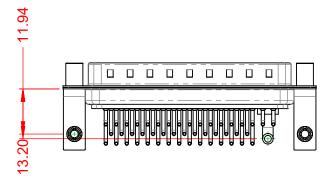

1000V AC rms

|                        | COMBINATION D-SUB                                             |                                                                                                                                                                                                                |                                 | SW REFERENCE NO.: 629 COMBO ASSEMBLY |            |                    |  |
|------------------------|---------------------------------------------------------------|----------------------------------------------------------------------------------------------------------------------------------------------------------------------------------------------------------------|---------------------------------|--------------------------------------|------------|--------------------|--|
|                        |                                                               |                                                                                                                                                                                                                |                                 | COMBINATION D-SUB DRAWN: C.B         |            | DATE: JAN. 01/2019 |  |
|                        |                                                               |                                                                                                                                                                                                                |                                 | CHECKED:                             |            | DATE:              |  |
| YOUR CONNECTION TO QUA | EDAC INC<br>TORONTO, ONTARIO<br>CANADA<br>O QUALITY & SERVICE | THESE DRAWINGS AND SPECIFICATIONS<br>ARE THE PROPERTY OF EDAC INC.,AND<br>SHALL NOT BE REPRODUCED,OR COPIED<br>OR USED AS THE BASIS FOR THE<br>MANUFACTURE OR SALE OF APPARATUS<br>WITHOUT WRITTEN PERMISSION. | SCALE: (IN C.A.                 | D. 1:1)                              | SHEET 1 OF | 2                  |  |
|                        |                                                               |                                                                                                                                                                                                                | DRAWING NUMBER: 629-47W1240-2ND |                                      | ISSUE      |                    |  |
|                        |                                                               |                                                                                                                                                                                                                | PART NUMBER:                    | 629-47W                              | 1240-2ND   | 1                  |  |