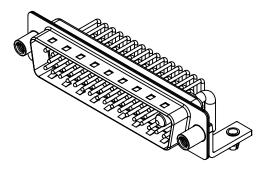

1000V AC rms

|                        | COMBINATION D-SUB                                             |                                                                                                                                                                                                                |                                 | SW REFERENCE NO.: 629 COMBO ASSEMBLY |            |                    |  |
|------------------------|---------------------------------------------------------------|----------------------------------------------------------------------------------------------------------------------------------------------------------------------------------------------------------------|---------------------------------|--------------------------------------|------------|--------------------|--|
|                        |                                                               |                                                                                                                                                                                                                |                                 | COMBINATION D-SUB DRAWN: C.B         |            | DATE: JAN. 01/2019 |  |
|                        |                                                               |                                                                                                                                                                                                                |                                 | CHECKED:                             |            | DATE:              |  |
| YOUR CONNECTION TO QUA | EDAC INC<br>TORONTO, ONTARIO<br>CANADA<br>O QUALITY & SERVICE | THESE DRAWINGS AND SPECIFICATIONS<br>ARE THE PROPERTY OF EDAC INC.,AND<br>SHALL NOT BE REPRODUCED,OR COPIED<br>OR USED AS THE BASIS FOR THE<br>MANUFACTURE OR SALE OF APPARATUS<br>WITHOUT WRITTEN PERMISSION. | SCALE: (IN C.A.                 | D. 1:1)                              | SHEET 1 OF | 2                  |  |
|                        |                                                               |                                                                                                                                                                                                                | DRAWING NUMBER: 629-47W1240-2ND |                                      | ISSUE      |                    |  |
|                        |                                                               |                                                                                                                                                                                                                | PART NUMBER:                    | 629-47W                              | 1240-2ND   | 1                  |  |