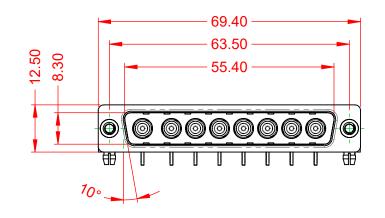

WITHSTANDING VOLTAGE:

.XX ±0.13 .XXX ±0.05

-55°C ~ 125°C

1000V AC rms

|  | COMBINATION D-SUB                      |                                                                                                                                                                                                                | SW REFERENCE NO.: 629 COMBO ASSEMBLY |                  |       |
|--|----------------------------------------|----------------------------------------------------------------------------------------------------------------------------------------------------------------------------------------------------------------|--------------------------------------|------------------|-------|
|  |                                        |                                                                                                                                                                                                                | DRAWN: C.B                           | DATE: JAN. 01/20 | 19    |
|  |                                        |                                                                                                                                                                                                                | CHECKED:                             | DATE:            |       |
|  | EDAC INC<br>TORONTO, ONTARIO<br>CANADA | THESE DRAWINGS AND SPECIFICATIONS<br>ARE THE PROPERTY OF EDAC INC.,AND<br>SHALL NOT BE REPRODUCED,OR COPIED<br>OR USED AS THE BASIS FOR THE<br>MANUFACTURE OR SALE OF APPARATUS<br>WITHOUT WRITTEN PERMISSION. | SCALE: (IN C.A.D. 1:1)               | SHEET 1 OF       | 2     |
|  |                                        |                                                                                                                                                                                                                | DRAWING NUMBER: 629-8W8-240-513      |                  | ISSUE |
|  | YOUR CONNECTION TO QUALITY & SERVICE   |                                                                                                                                                                                                                | PART NUMBER: 629-8W8-                | 240-5T3          | 1     |