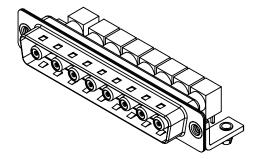

WITHSTANDING VOLTAGE:

.XX ±0.13 .XXX ±0.05

-55°C ~ 125°C

1000V AC rms

|  | COMBINATION D-SUB                      |                                                                                                                                                                                                                | SW REFERENCE NO.: 629 COMBO ASSEMBLY |                  |       |
|--|----------------------------------------|----------------------------------------------------------------------------------------------------------------------------------------------------------------------------------------------------------------|--------------------------------------|------------------|-------|
|  |                                        |                                                                                                                                                                                                                | DRAWN: C.B                           | DATE: JAN. 01/20 | 19    |
|  |                                        |                                                                                                                                                                                                                | CHECKED:                             | DATE:            |       |
|  | EDAC INC<br>TORONTO, ONTARIO<br>CANADA | THESE DRAWINGS AND SPECIFICATIONS<br>ARE THE PROPERTY OF EDAC INC.,AND<br>SHALL NOT BE REPRODUCED,OR COPIED<br>OR USED AS THE BASIS FOR THE<br>MANUFACTURE OR SALE OF APPARATUS<br>WITHOUT WRITTEN PERMISSION. | SCALE: (IN C.A.D. 1:1)               | SHEET 1 OF       | 2     |
|  |                                        |                                                                                                                                                                                                                | DRAWING NUMBER: 629-8W8-240-513      |                  | ISSUE |
|  | YOUR CONNECTION TO QUALITY & SERVICE   |                                                                                                                                                                                                                | PART NUMBER: 629-8W8-                | 240-5T3          | 1     |