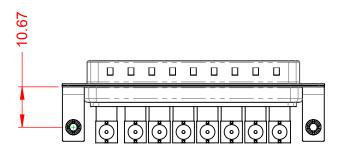

WITHSTANDING VOLTAGE:

.XX ±0.13 .XXX ±0.05

-55°C ~ 125°C

1000V AC rms

|  | COMBINATION D-SUB                      |                                                                                                                                                                                                                | SW REFERENCE NO.: 629 COMBO ASSEMBLY |                  |       |
|--|----------------------------------------|----------------------------------------------------------------------------------------------------------------------------------------------------------------------------------------------------------------|--------------------------------------|------------------|-------|
|  |                                        |                                                                                                                                                                                                                | DRAWN: C.B                           | DATE: JAN. 01/20 | 19    |
|  |                                        |                                                                                                                                                                                                                | CHECKED:                             | DATE:            |       |
|  | EDAC INC<br>TORONTO, ONTARIO<br>CANADA | THESE DRAWINGS AND SPECIFICATIONS<br>ARE THE PROPERTY OF EDAC INC.,AND<br>SHALL NOT BE REPRODUCED,OR COPIED<br>OR USED AS THE BASIS FOR THE<br>MANUFACTURE OR SALE OF APPARATUS<br>WITHOUT WRITTEN PERMISSION. | SCALE: (IN C.A.D. 1:1)               | SHEET 1 OF       | 2     |
|  |                                        |                                                                                                                                                                                                                | DRAWING NUMBER: 629-8W8-240-513      |                  | ISSUE |
|  | YOUR CONNECTION TO QUALITY & SERVICE   |                                                                                                                                                                                                                | PART NUMBER: 629-8W8-                | 240-5T3          | 1     |