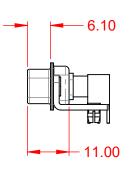

WITHSTANDING VOLTAGE:

.XX ±0.13 .XXX ±0.05

-55°C ~ 125°C

1000V AC rms

|  | COMBINATION D-SUB                      |                                                                                                                                                                                                                | SW REFERENCE NO.: 629 COMBO ASSEMBLY |                  |       |
|--|----------------------------------------|----------------------------------------------------------------------------------------------------------------------------------------------------------------------------------------------------------------|--------------------------------------|------------------|-------|
|  |                                        |                                                                                                                                                                                                                | DRAWN: C.B                           | DATE: JAN. 01/20 | 19    |
|  |                                        |                                                                                                                                                                                                                | CHECKED:                             | DATE:            |       |
|  | EDAC INC<br>TORONTO, ONTARIO<br>CANADA | THESE DRAWINGS AND SPECIFICATIONS<br>ARE THE PROPERTY OF EDAC INC.,AND<br>SHALL NOT BE REPRODUCED,OR COPIED<br>OR USED AS THE BASIS FOR THE<br>MANUFACTURE OR SALE OF APPARATUS<br>WITHOUT WRITTEN PERMISSION. | SCALE: (IN C.A.D. 1:1)               | SHEET 1 OF       | 2     |
|  |                                        |                                                                                                                                                                                                                | DRAWING NUMBER: 629-8W8-240-513      |                  | ISSUE |
|  | YOUR CONNECTION TO QUALITY & SERVICE   |                                                                                                                                                                                                                | PART NUMBER: 629-8W8-                | 240-5T3          | 1     |