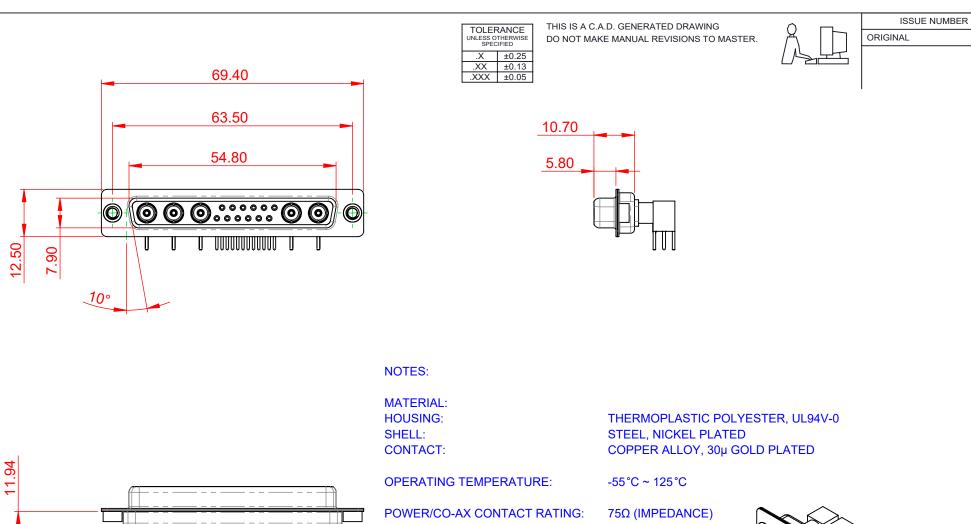

| ( <del> </del>                                                                                                                                                                | OPERATING TEMPERATURE:                                       | -55°C ~ 125°C               |              |
|-------------------------------------------------------------------------------------------------------------------------------------------------------------------------------|--------------------------------------------------------------|-----------------------------|--------------|
|                                                                                                                                                                               | POWER/CO-AX CONTACT RATING:<br>(IF PRESENT)                  | 75Ω (IMPEDANCE)             |              |
| $ \bigcirc \bigcirc$ | SIGNAL CONTACT CURRENT RATING:<br>SIGNAL CONTACT RESISTANCE: | 5A PER CONTACT<br>10mΩ MAX. |              |
|                                                                                                                                                                               | INSULATOR RESISTANCE:<br>DIELECTRIC                          | 5000MΩ min.                 |              |
|                                                                                                                                                                               | WITHSTANDING VOLTAGE:                                        | 1000V AC rms                |              |
|                                                                                                                                                                               |                                                              |                             | $\checkmark$ |