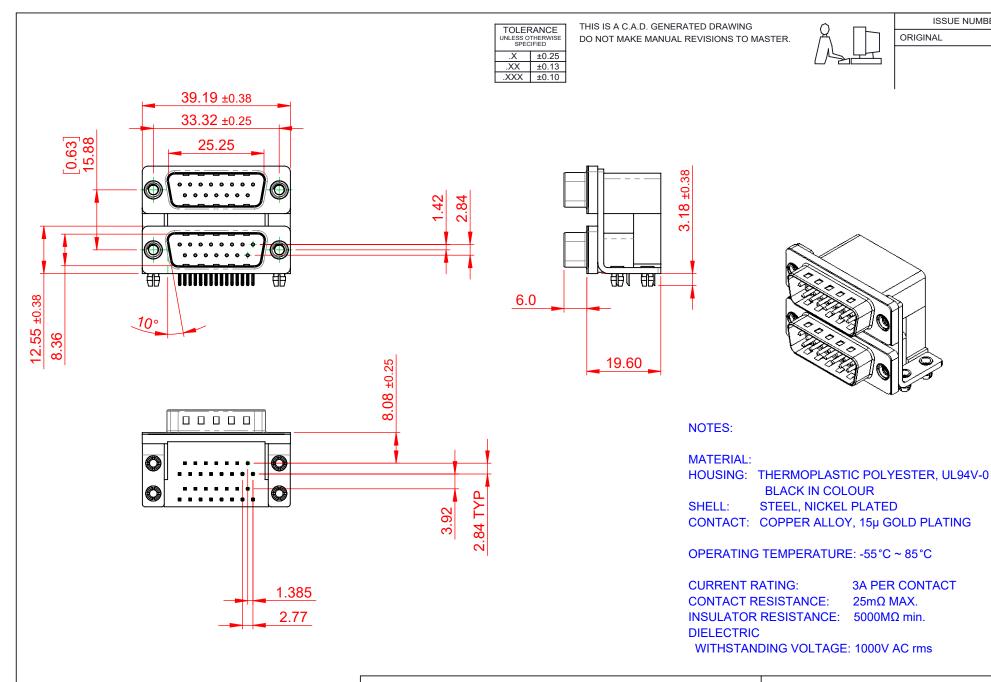

661 SERIES D-SUB CONNECTOR

YOUR CONNECTION TO QUALITY & SERVICE

EDAC INC TORONTO, ONTARIO CANADA

THESE DRAWINGS AND SPECIFICATIONS ARE THE PROPERTY OF EDAC INC..AND SHALL NOT BE REPRODUCED, OR COPIED OR USED AS THE BASIS FOR THE MANUFACTURE OR SALE OF APPARATUS WITHOUT WRITTEN PERMISSION.

DRAWING NUMBER: 001-015-304-041 PART NUMBER: 661-015-364-041

ISSUE NUMBER

THIS SERIES FULLY CONFORMS TO THE EUROPEAN UNION DIRECTIVES 2011/65/EU FOR RoHS COMPLIANCY.