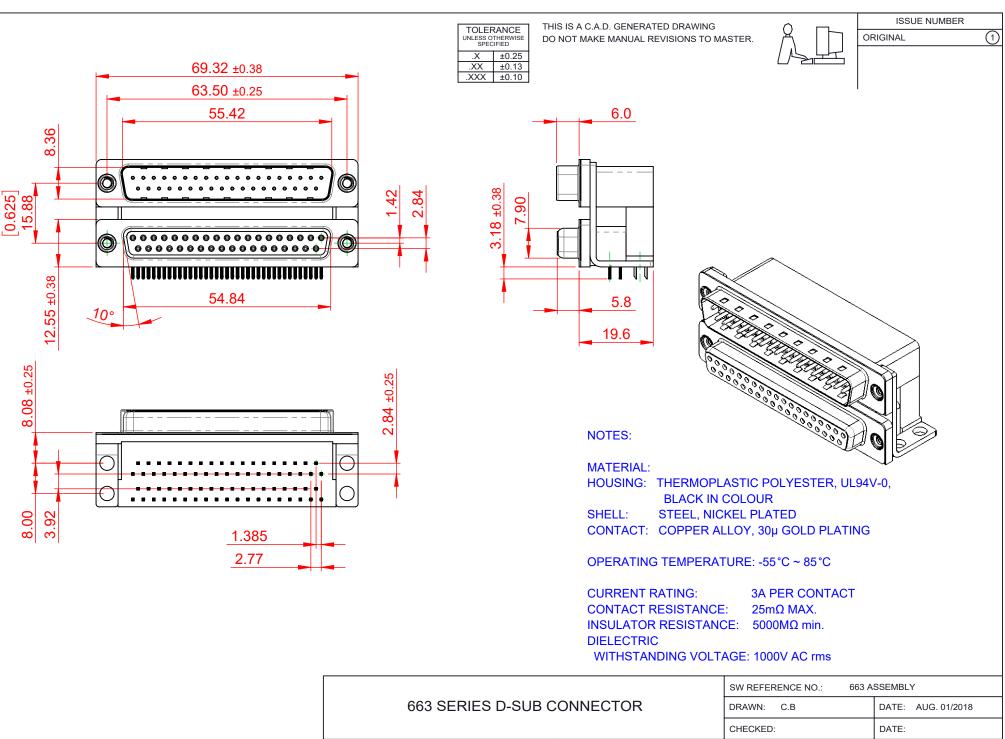

THIS SERIES FULLY CONFORMS TO THE EUROPEAN UNION DIRECTIVES 2011/65/EU FOR RoHS COMPLIANCY.

| 663 SERIES D-SUB CONNECTOR |                                                                                                                                                                                                                | DRAWN: C.B                      | DATE:   |
|----------------------------|----------------------------------------------------------------------------------------------------------------------------------------------------------------------------------------------------------------|---------------------------------|---------|
|                            |                                                                                                                                                                                                                | CHECKED:                        | DATE:   |
|                            | THESE DRAWINGS AND SPECIFICATIONS<br>ARE THE PROPERTY OF EDAC INC.,AND<br>SHALL NOT BE REPRODUCED,OR COPIED<br>OR USED AS THE BASIS FOR THE<br>MANUFACTURE OR SALE OF APPARATUS<br>WITHOUT WRITTEN PERMISSION. | SCALE: (IN C.A.D. 1:1)          | SHEET   |
|                            |                                                                                                                                                                                                                | DRAWING NUMBER: 663-037-664-002 |         |
|                            |                                                                                                                                                                                                                | PART NUMBER: 663-037-           | 664-002 |