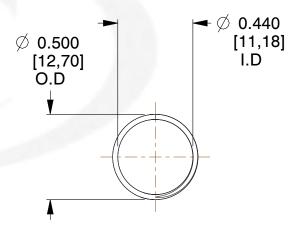

## **NOTES:**

1. Material : Stainless Steel

2. Finish: Glood Irridite

3. Ends: Closed and Ground

4. Total Coils: 10.000

5. Sugg. Max. Deflection: 0.640 (in)6. Sugg. Max. Load: 2.300 (lbs)

7. All Drawing Dimensions are in Inches [mm]

SCALE

1.778

| COMPONENT                 | SPRINGS |     |
|---------------------------|---------|-----|
| 11772 COMPRESSION SPRINGS |         |     |
|                           |         | INC |
|                           |         | ø   |
|                           |         |     |