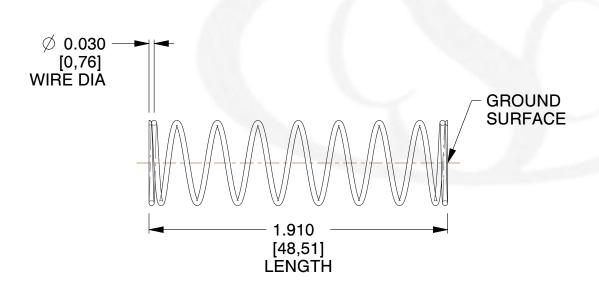

## **NOTES:**

1. Material : Stainless Steel

2. Finish: Glood Irridite

3. Ends: Closed and Ground

4. Total Coils: 10.000

5. Sugg. Max. Deflection: 0.640 (in)6. Sugg. Max. Load: 2.300 (lbs)

7. All Drawing Dimensions are in Inches [mm]

SCALE

1.778

| COMPONENT                 | SPRINGS |     |
|---------------------------|---------|-----|
| 11772 COMPRESSION SPRINGS |         |     |
|                           |         | INC |
|                           |         | ø   |
|                           |         |     |