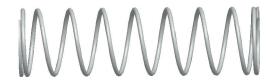

## **NOTES:**

1. Material : Stainless Steel

2. Finish: Glood Irridite

3. Ends: Closed and Ground

4. Total Coils: 10.000

5. Sugg. Max. Deflection: 0.640 (in)6. Sugg. Max. Load: 2.300 (lbs)

7. All Drawing Dimensions are in Inches [mm]

SCALE

1.778

| COMPONENT                 | SPRINGS |     |
|---------------------------|---------|-----|
| 11772 COMPRESSION SPRINGS |         |     |
|                           |         | INC |
|                           |         | ø   |
|                           |         |     |