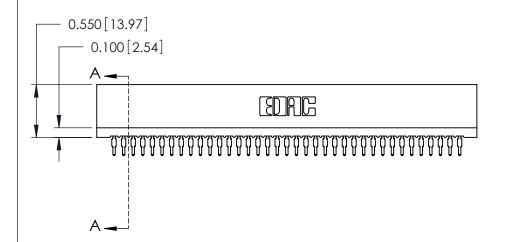

THIS IS A C.A.D. GENERATED DRAWING DO NOT MAKE MANUAL REVISIONS TO MASTER.

ISSUE NUMBER

ORIGINAL

Contact Information
520-P.C. Tail, Regular Point - Tail LG.=.175(4.45)
.100" (2.54mm) Contact Spacing x .200" (5.08mm) Row Spacing

725 Series Ultra-Mate Card Edge Connector - Press Fit

Part Number: 725-037-520-101

YOUR CONNECTION TO QUALITY & SERVICE

**EDAC INC** TORONTO, ONTARIO CANADA

THESE DRAWINGS AND SPECIFICATIONS ARE THE PROPERTY OF EDAC INC.,AND SHALL NOT BE REPRODUCED, OR COPIED OR USED AS THE BASIS FOR THE MANUFACTURE OR SALE OF APPARATUS WITHOUT WRITTEN PERMISSION.