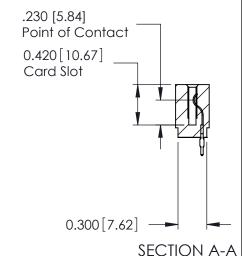

THIS IS A C.A.D. GENERATED DRAWING DO NOT MAKE MANUAL REVISIONS TO MASTER.

ISSUE NUMBER

ORIGINAL

Contact Information
520-P.C. Tail, Regular Point - Tail LG.=.175(4.45)
.100" (2.54mm) Contact Spacing x .200" (5.08mm) Row Spacing

725 Series Ultra-Mate Card Edge Connector - Press Fit

Part Number: 725-037-520-101

YOUR CONNECTION TO QUALITY & SERVICE

**EDAC INC** TORONTO, ONTARIO CANADA

THESE DRAWINGS AND SPECIFICATIONS ARE THE PROPERTY OF EDAC INC.,AND SHALL NOT BE REPRODUCED, OR COPIED OR USED AS THE BASIS FOR THE MANUFACTURE OR SALE OF APPARATUS WITHOUT WRITTEN PERMISSION.