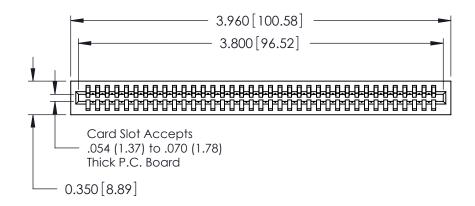

THIS IS A C.A.D. GENERATED DRAWING DO NOT MAKE MANUAL REVISIONS TO MASTER.

ISSUE NUMBER

ORIGINAL

Contact Information
520-P.C. Tail, Regular Point - Tail LG.=.175(4.45)
.100" (2.54mm) Contact Spacing x .200" (5.08mm) Row Spacing

725 Series Ultra-Mate Card Edge Connector - Press Fit

Part Number: 725-037-520-101

YOUR CONNECTION TO QUALITY & SERVICE

**EDAC INC** TORONTO, ONTARIO CANADA

THESE DRAWINGS AND SPECIFICATIONS ARE THE PROPERTY OF EDAC INC.,AND SHALL NOT BE REPRODUCED, OR COPIED OR USED AS THE BASIS FOR THE MANUFACTURE OR SALE OF APPARATUS WITHOUT WRITTEN PERMISSION.