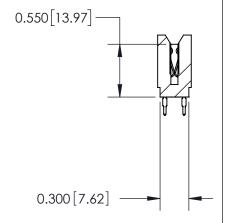

THIS IS A C.A.D. GENERATED DRAWING DO NOT MAKE MANUAL REVISIONS TO MASTER.

ORIGINAL

Contact Information
560-Make Before Break (MBB) - Tail LG.=.190(4.83)
.100" (2.54mm) Contact Spacing x .200" (5.08mm) Row Spacing

| 745 Series Ultra-Mate Card Edge Connector - Press Fit            |                  |                                                                                                  |                | ACAD REFERENCE NO. |                 | 745-ENG MASTER |  |
|------------------------------------------------------------------|------------------|--------------------------------------------------------------------------------------------------|----------------|--------------------|-----------------|----------------|--|
|                                                                  |                  |                                                                                                  | DRAWN:         | J.LEE              | DATE: MAY 04/09 |                |  |
| Part Number: 745-010-560-206                                     |                  |                                                                                                  | CHECKED:       |                    | DATE:           |                |  |
|                                                                  | EDAC INC         | THESE DRAWINGS AND SPECIFICATIONS                                                                | SCALE:         |                    | SHEET 1         | OF 2           |  |
|                                                                  | TORONTO, ONTARIO | ARE THE PROPERTY OF EDAC INC.,AND SHALL NOT BE REPRODUCED,OR COPIED OR USED AS THE BASIS FOR THE | DRAWING NUMBER |                    |                 | ISSUE          |  |
|                                                                  | CANADA           | MANUFACTURE OR SALE OF APPARATUS                                                                 | 745-ENG MASTER |                    | ₹               | 1              |  |
| YOUR CONNECTION TO QUALITY & SERVICE WITHOUT WRITTEN PERMISSION. |                  | WITHOUT WRITTEN PERMISSION.                                                                      |                |                    |                 |                |  |