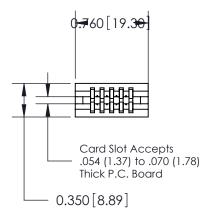

THIS IS A C.A.D. GENERATED DRAWING DO NOT MAKE MANUAL REVISIONS TO MASTER.

ORIGINAL

Contact Information
560-Make Before Break (MBB) - Tail LG.=.190(4.83)
.100" (2.54mm) Contact Spacing x .200" (5.08mm) Row Spacing

| 745 Series Ultra-Mate Card Edge Connector - Press Fit            |                  |                                                                                                  |                | ACAD REFERENCE NO. |                 | 745-ENG MASTER |  |
|------------------------------------------------------------------|------------------|--------------------------------------------------------------------------------------------------|----------------|--------------------|-----------------|----------------|--|
|                                                                  |                  |                                                                                                  | DRAWN:         | J.LEE              | DATE: MAY 04/09 |                |  |
| Part Number: 745-010-560-206                                     |                  |                                                                                                  | CHECKED:       |                    | DATE:           |                |  |
|                                                                  | EDAC INC         | THESE DRAWINGS AND SPECIFICATIONS                                                                | SCALE:         |                    | SHEET 1         | OF 2           |  |
|                                                                  | TORONTO, ONTARIO | ARE THE PROPERTY OF EDAC INC.,AND SHALL NOT BE REPRODUCED,OR COPIED OR USED AS THE BASIS FOR THE | DRAWING NUMBER |                    |                 | ISSUE          |  |
|                                                                  | CANADA           | MANUFACTURE OR SALE OF APPARATUS                                                                 | 745-ENG MASTER |                    | ₹               | 1              |  |
| YOUR CONNECTION TO QUALITY & SERVICE WITHOUT WRITTEN PERMISSION. |                  | WITHOUT WRITTEN PERMISSION.                                                                      |                |                    |                 |                |  |