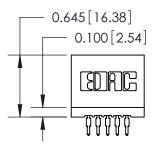

THIS IS A C.A.D. GENERATED DRAWING DO NOT MAKE MANUAL REVISIONS TO MASTER.

ORIGINAL

Contact Information
560-Make Before Break (MBB) - Tail LG.=.190(4.83)
.100" (2.54mm) Contact Spacing x .200" (5.08mm) Row Spacing

| 745 Series Ultra-Mate Card Edge Connector - Press Fit            |                  |                                                                                                  |                | ACAD REFERENCE NO. |                 | 745-ENG MASTER |  |
|------------------------------------------------------------------|------------------|--------------------------------------------------------------------------------------------------|----------------|--------------------|-----------------|----------------|--|
|                                                                  |                  |                                                                                                  | DRAWN:         | J.LEE              | DATE: MAY 04/09 |                |  |
| Part Number: 745-010-560-206                                     |                  |                                                                                                  | CHECKED:       |                    | DATE:           |                |  |
|                                                                  | EDAC INC         | THESE DRAWINGS AND SPECIFICATIONS                                                                | SCALE:         |                    | SHEET 1         | OF 2           |  |
|                                                                  | TORONTO, ONTARIO | ARE THE PROPERTY OF EDAC INC.,AND SHALL NOT BE REPRODUCED,OR COPIED OR USED AS THE BASIS FOR THE | DRAWING NUMBER |                    |                 | ISSUE          |  |
|                                                                  | CANADA           | MANUFACTURE OR SALE OF APPARATUS                                                                 | 745-ENG MASTER |                    | ₹               | 1              |  |
| YOUR CONNECTION TO QUALITY & SERVICE WITHOUT WRITTEN PERMISSION. |                  | WITHOUT WRITTEN PERMISSION.                                                                      |                |                    |                 |                |  |