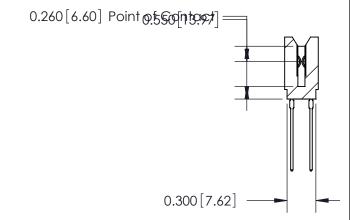

THIS IS A C.A.D. GENERATED DRAWING DO NOT MAKE MANUAL REVISIONS TO MASTER.

ISSUE NUMBER

ORIGINAL

Contact Information
541-Wire Wrap, Regular Point - Tail LG.=.750(19.05)
.100" (2.54mm) Contact Spacing x .200" (5.08mm) Row Spacing

ACAD REFERENCE NO.

J.LEE

DRAWN:

745 Series Ultra-Mate Card Edge Connector - Press Fit
Part Number: 745-082-541-206

EDAC INC
TORONTO, ONTARIO
TORONTO, ONTARIO
THESE DRAWINGS AND SPECIFICATIONS
ARE THE PROPERTY OF EDAC INC., AND
SHALL NOT BE REPRODUCED, OR COPIED