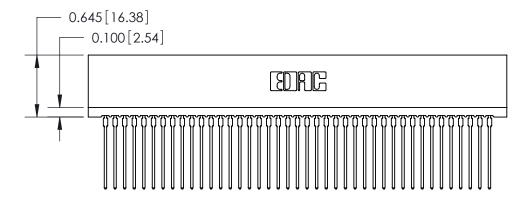

THIS IS A C.A.D. GENERATED DRAWING DO NOT MAKE MANUAL REVISIONS TO MASTER.

ISSUE NUMBER

ORIGINAL

Contact Information
541-Wire Wrap, Regular Point - Tail LG.=.750(19.05)
.100" (2.54mm) Contact Spacing x .200" (5.08mm) Row Spacing

ACAD REFERENCE NO.

J.LEE

DRAWN:

745 Series Ultra-Mate Card Edge Connector - Press Fit
Part Number: 745-082-541-206

EDAC INC
TORONTO, ONTARIO
TORONTO, ONTARIO
THESE DRAWINGS AND SPECIFICATIONS
ARE THE PROPERTY OF EDAC INC., AND
SHALL NOT BE REPRODUCED, OR COPIED