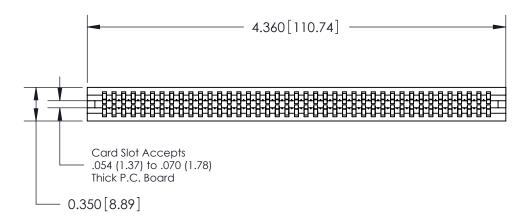

THIS IS A C.A.D. GENERATED DRAWING DO NOT MAKE MANUAL REVISIONS TO MASTER.

ISSUE NUMBER

ORIGINAL

Contact Information
541-Wire Wrap, Regular Point - Tail LG.=.750(19.05)
.100" (2.54mm) Contact Spacing x .200" (5.08mm) Row Spacing

ACAD REFERENCE NO.

J.LEE

DRAWN:

745 Series Ultra-Mate Card Edge Connector - Press Fit
Part Number: 745-082-541-206

EDAC INC
TORONTO, ONTARIO
TORONTO, ONTARIO
THESE DRAWINGS AND SPECIFICATIONS
ARE THE PROPERTY OF EDAC INC., AND
SHALL NOT BE REPRODUCED, OR COPIED