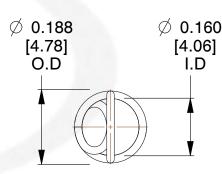

NOTES:

1. Material: Music Wire

2. Finish:

3. Sugg Max. Load : 0.550 (lbs)
4. Sugg Max. Deflection : 2.000 (in)

5. All Drawing Dimensions are in Inches [mm]

6. Coil Count,%

info@centuryspring.com

800.237.5225