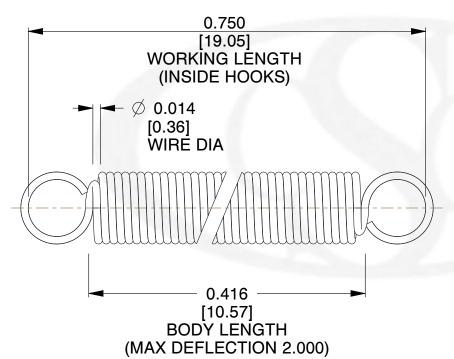

NOTES:

1. Material: Music Wire

2. Finish:

3. Sugg Max. Load : 0.550 (lbs)
4. Sugg Max. Deflection : 2.000 (in)

5. All Drawing Dimensions are in Inches [mm]

6. Coil Count,%

info@centuryspring.com

800.237.5225

3.000

SCALE

ZZ3-11

**COMPONENT** 

INCH [mm]

**SPRINGS** 

**EXTENSION SPRINGS** 

SHEET 1 of 1

UNIT