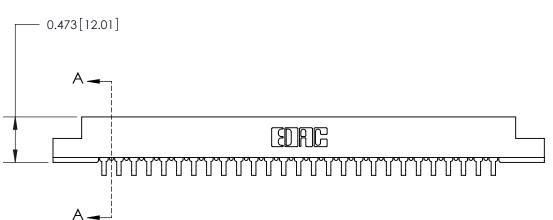

## **SECTION A-A**

.095 [2.41] Point of Contact (Measured from bottom of Card Slot)

**See Accompanying Page for:** 

**Contact Bend Details** 

807/857 Series High Temp Card Edge Connector Part Number: 807-027-459-108