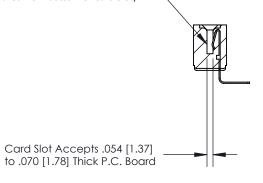

## **SECTION A-A**

.095 [2.41] Point of Contact (Measured from bottom of Card Slot)

**See Accompanying Page for:** 

**Contact Bend Details** 

807/857 Series High Temp Card Edge Connector Part Number: 807-027-459-108