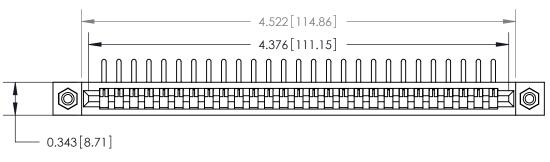

## **SECTION A-A**

.095 [2.41] Point of Contact (Measured from bottom of Card Slot)

**See Accompanying Page for:** 

**Contact Bend Details** 

807/857 Series High Temp Card Edge Connector Part Number: 807-027-459-108