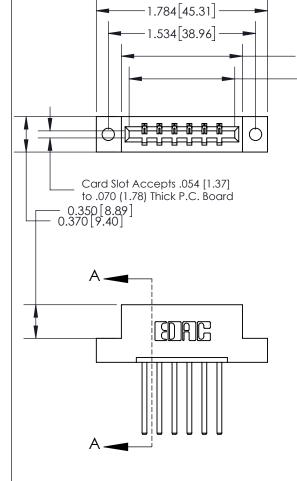

THIS IS A C.A.D. GENERATED DRAWING DO NOT MAKE MANUAL REVISIONS TO MASTER.

ISSUE NUMBER ORIGINAL

|                               | SECTION A-A<br>0.388 [9.86] |
|-------------------------------|-----------------------------|
| .160 [4.06] Point of Contact— | Card Slot                   |
|                               |                             |
|                               |                             |
|                               |                             |
|                               |                             |

ORIGINAL (1)

ORIGINAL

| 833 Series High Temp Card Edge Connector<br>Contact Bend Detail |                                                                                                                                                                                                 | ACAD REFERENCE NO. | 833 ENG MASTER   |               |
|-----------------------------------------------------------------|-------------------------------------------------------------------------------------------------------------------------------------------------------------------------------------------------|--------------------|------------------|---------------|
|                                                                 |                                                                                                                                                                                                 | DRAWN: J.LEE       | DATE: OCT. 14/09 |               |
|                                                                 |                                                                                                                                                                                                 | CHECKED: DATE:     |                  |               |
| EDAC INC                                                        | THESE DRAWINGS AND SPECIFICATIONS ARE THE PROPERTY OF EDAC INC.,AND SHALL NOT BE REPRODUCED,OR COPIED OR USED AS THE BASIS FOR THE MANUFACTURE OR SALE OF APPARATUS WITHOUT WRITTEN PERMISSION. | SCALE: NTS         | SHEET 2          | 2 <b>OF</b> 3 |
| TORONTO, ONTARIO CANADA YOUR CONNECTION TO QUALITY & SERVICE    |                                                                                                                                                                                                 | DRAWING NUMBER     |                  | ISSUE         |
|                                                                 |                                                                                                                                                                                                 | 833 Assembly       |                  | 1             |