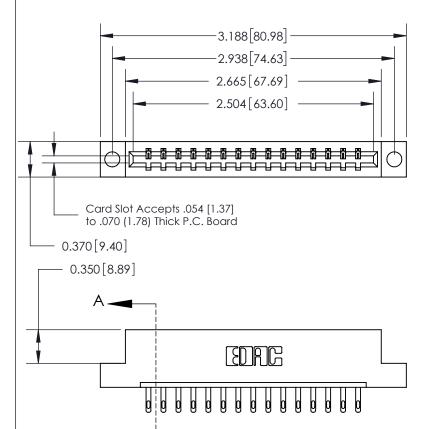

## 833 Series High Temp Card Edge Connector Part Number: 833-015-500-104

**EDAC INC** TORONTO, ONTARIO CANADA YOUR CONNECTION TO QUALITY & SERVICE

THESE DRAWINGS AND SPECIFICATIONS ARE THE PROPERTY OF EDAC INC.,AND SHALL NOT BE REPRODUCED, OR COPIED OR USED AS THE BASIS FOR THE MANUFACTURE OR SALE OF APPARATUS WITHOUT WRITTEN PERMISSION.

| ACAD REFERENCE NO. | 833 ENG MASTER   |  |  |
|--------------------|------------------|--|--|
| DRAWN: J.LEE       | DATE: OCT. 14/09 |  |  |
| CHECKED:           | DATE:            |  |  |
| SCALE: NTS         | SHEET 1 OF 3     |  |  |
| DRAWING NUMBER     | ISSUE            |  |  |
| 833 Assembly       | 1                |  |  |