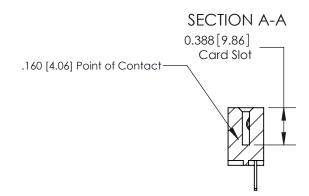

## 833 Series High Temp Card Edge Connector Part Number: 833-015-500-104

**EDAC INC** TORONTO, ONTARIO CANADA YOUR CONNECTION TO QUALITY & SERVICE

THESE DRAWINGS AND SPECIFICATIONS ARE THE PROPERTY OF EDAC INC.,AND SHALL NOT BE REPRODUCED, OR COPIED OR USED AS THE BASIS FOR THE MANUFACTURE OR SALE OF APPARATUS WITHOUT WRITTEN PERMISSION.

| ACAD REFERENCE NO. | 833 ENG MASTER   |  |  |
|--------------------|------------------|--|--|
| DRAWN: J.LEE       | DATE: OCT. 14/09 |  |  |
| CHECKED:           | DATE:            |  |  |
| SCALE: NTS         | SHEET 1 OF 3     |  |  |
| DRAWING NUMBER     | ISSUE            |  |  |
| 833 Assembly       | 1                |  |  |