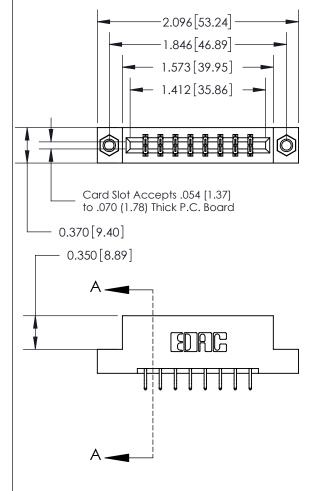

## **Contact Detail**

556-Extender Board Bend (Code 520 Contacts)

.156 [3.96] Contact Spacing x .200 [5.08] Row Spacing

**See Accompanying Page for:** 

- **Bend Detail**
- **Mounting Options**

THIS IS A C.A.D. GENERATED DRAWING DO NOT MAKE MANUAL REVISIONS TO MASTER.

833 Series High Temp Card Edge Connector Part Number: 833-016-556-207

**EDAC INC** TORONTO, ONTARIO CANADA

THESE DRAWINGS AND SPECIFICATIONS ARE THE PROPERTY OF EDAC INC.,AND SHALL NOT BE REPRODUCED, OR COPIED OR USED AS THE BASIS FOR THE MANUFACTURE OR SALE OF APPARATUS WITHOUT WRITTEN PERMISSION.