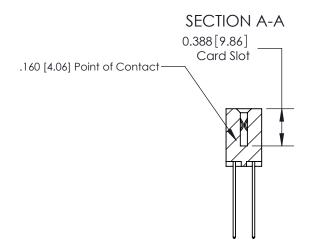

THIS IS A C.A.D. GENERATED DRAWING DO NOT MAKE MANUAL REVISIONS TO MASTER.

ISSUE NUMBER ORIGINAL

833 Series High Temp Card Edge Connector Part Number: 833-022-544-203

**EDAC INC** TORONTO, ONTARIO CANADA

THESE DRAWINGS AND SPECIFICATIONS ARE THE PROPERTY OF EDAC INC.,AND SHALL NOT BE REPRODUCED, OR COPIED OR USED AS THE BASIS FOR THE MANUFACTURE OR SALE OF APPARATUS WITHOUT WRITTEN PERMISSION.

| ACAD REFERENCE NO. | 833 ENG MASTER   |  |  |
|--------------------|------------------|--|--|
| DRAWN: J.LEE       | DATE: OCT. 14/09 |  |  |
| CHECKED:           | DATE:            |  |  |
| SCALE: NTS         | SHEET 1 OF 3     |  |  |
| DRAWING NUMBER     | ISSUE            |  |  |
| 833 Assembly       | 1                |  |  |