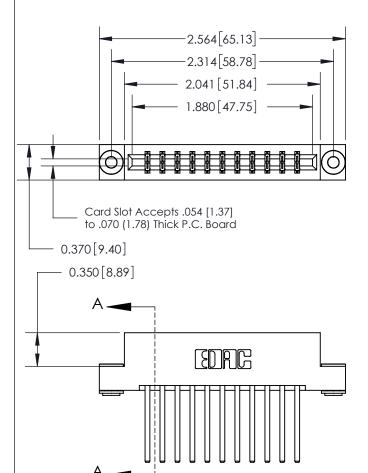

THIS IS A C.A.D. GENERATED DRAWING DO NOT MAKE MANUAL REVISIONS TO MASTER.

ISSUE NUMBER ORIGINAL

833 Series High Temp Card Edge Connector Part Number: 833-022-544-203

**EDAC INC** TORONTO, ONTARIO CANADA

THESE DRAWINGS AND SPECIFICATIONS ARE THE PROPERTY OF EDAC INC.,AND SHALL NOT BE REPRODUCED, OR COPIED OR USED AS THE BASIS FOR THE MANUFACTURE OR SALE OF APPARATUS WITHOUT WRITTEN PERMISSION.

| ACAD REFERENCE NO. | 833 ENG MASTER   |  |  |
|--------------------|------------------|--|--|
| DRAWN: J.LEE       | DATE: OCT. 14/09 |  |  |
| CHECKED:           | DATE:            |  |  |
| SCALE: NTS         | SHEET 1 OF 3     |  |  |
| DRAWING NUMBER     | ISSUE            |  |  |
| 833 Assembly       | 1                |  |  |