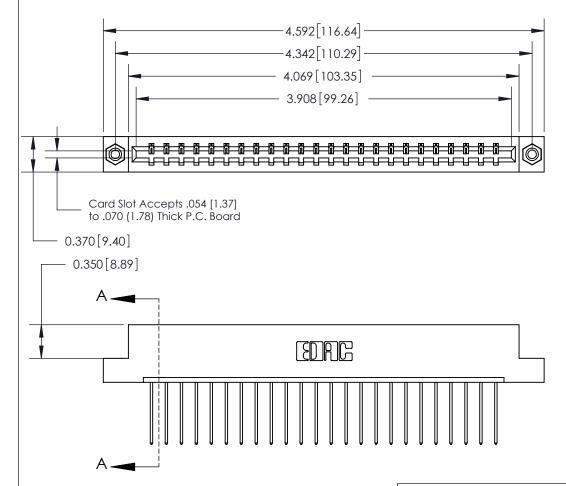

## **Contact Detail**

542-Wire Wrap .025 Sq.(0.64 Sq.) - Tail LG=.645(16.38)

.156 [3.96] Contact Spacing x .200 [5.08] Row Spacing

THIS IS A C.A.D. GENERATED DRAWING DO NOT MAKE MANUAL REVISIONS TO MASTER.

ORIGINAL

SECTION A-A 0.388 [9.86] Card Slot .160 [4.06] Point of Contact-

## See Accompanying Page for:

- **Bend Detail**
- **Mounting Options**

833 Series High Temp Card Edge Connector Part Number: 833-024-542-108

**EDAC INC** TORONTO, ONTARIO CANADA

THESE DRAWINGS AND SPECIFICATIONS ARE THE PROPERTY OF EDAC INC.,AND SHALL NOT BE REPRODUCED, OR COPIED OR USED AS THE BASIS FOR THE MANUFACTURE OR SALE OF APPARATUS WITHOUT WRITTEN PERMISSION.