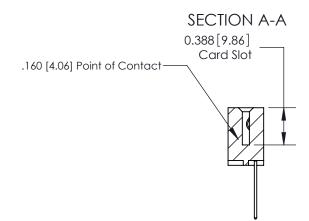

ORIGINAL (1)

ORIGINAL

| 833 Series High Temp Card Edge Connector<br>Contact Bend Detail       |                                                                                                                                                                                                   | ACAD REFERENCE NO. | 833 ENG MASTER   |               |
|-----------------------------------------------------------------------|---------------------------------------------------------------------------------------------------------------------------------------------------------------------------------------------------|--------------------|------------------|---------------|
|                                                                       |                                                                                                                                                                                                   | DRAWN: J.LEE       | DATE: OCT. 14/09 |               |
|                                                                       |                                                                                                                                                                                                   | CHECKED: DATE:     |                  |               |
| EDAC INC TORONTO, ONTARIO CANADA YOUR CONNECTION TO QUALITY & SERVICE | THESE DRAWINGS AND SPECIFICATIONS ARE THE PROPERTY OF EDAC INC., AND SHALL NOT BE REPRODUCED, OR COPIED OR USED AS THE BASIS FOR THE MANUFACTURE OR SALE OF APPARATUS WITHOUT WRITTEN PERMISSION. | SCALE: NTS         | SHEET 2          | 2 <b>OF</b> 3 |
|                                                                       |                                                                                                                                                                                                   | DRAWING NUMBER     |                  | ISSUE         |
|                                                                       |                                                                                                                                                                                                   | 833 Assembly       |                  | 1             |