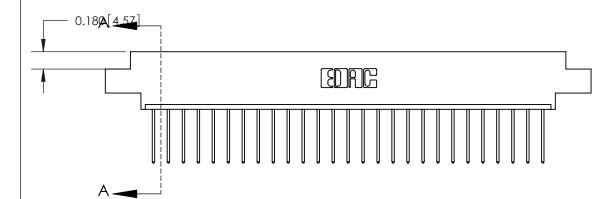

ORIGINAL (1)

ORIGINAL

| 833 Series High Temp Card Edge Connector<br>Contact Bend Detail       |                                                                                                                                                                                                   | ACAD REFERENCE NO. | 833 ENG MASTER   |               |
|-----------------------------------------------------------------------|---------------------------------------------------------------------------------------------------------------------------------------------------------------------------------------------------|--------------------|------------------|---------------|
|                                                                       |                                                                                                                                                                                                   | DRAWN: J.LEE       | DATE: OCT. 14/09 |               |
|                                                                       |                                                                                                                                                                                                   | CHECKED: DATE:     |                  |               |
| EDAC INC TORONTO, ONTARIO CANADA YOUR CONNECTION TO QUALITY & SERVICE | THESE DRAWINGS AND SPECIFICATIONS ARE THE PROPERTY OF EDAC INC., AND SHALL NOT BE REPRODUCED, OR COPIED OR USED AS THE BASIS FOR THE MANUFACTURE OR SALE OF APPARATUS WITHOUT WRITTEN PERMISSION. | SCALE: NTS         | SHEET 2          | 2 <b>OF</b> 3 |
|                                                                       |                                                                                                                                                                                                   | DRAWING NUMBER     |                  | ISSUE         |
|                                                                       |                                                                                                                                                                                                   | 833 Assembly       |                  | 1             |