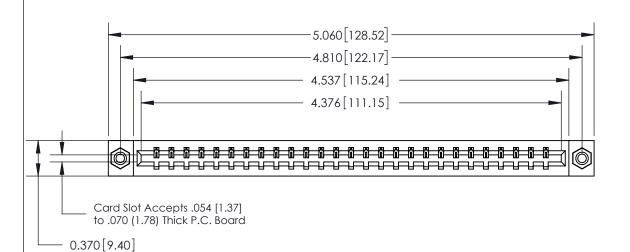

**Mounting Option** 

08-#4-40 Unified Threaded Inserts

**Contact Detail** 

540-Wire Wrap .025 Sq.(0.64 Sq.) - Tail LG=.560(14.22)

.156 [3.96] Contact Spacing x .200 [5.08] Row Spacing

THIS IS A C.A.D. GENERATED DRAWING DO NOT MAKE MANUAL REVISIONS TO MASTER.

ORIGINAL

See Accompanying Page for:

- **Bend Detail**
- **Mounting Options**

833 Series High Temp Card Edge Connector Part Number: 833-027-540-608

**EDAC INC** TORONTO, ONTARIO CANADA

THESE DRAWINGS AND SPECIFICATIONS ARE THE PROPERTY OF EDAC INC.,AND SHALL NOT BE REPRODUCED, OR COPIED OR USED AS THE BASIS FOR THE MANUFACTURE OR SALE OF APPARATUS WITHOUT WRITTEN PERMISSION.

| ACAD REFERENCE NO. | 833 ENG MASTER   |  |  |
|--------------------|------------------|--|--|
| DRAWN: J.LEE       | DATE: OCT. 14/09 |  |  |
| CHECKED:           | DATE:            |  |  |
| SCALE: NTS         | SHEET 1 OF 3     |  |  |
| DRAWING NUMBER     | ISSUE            |  |  |
| 833 Assembly       | 1                |  |  |