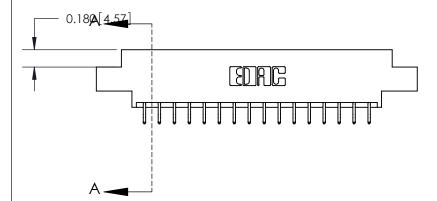

## **Contact Detail**

556-Extender Board Bend (Code 520 Contacts)

.156 [3.96] Contact Spacing x .200 [5.08] Row Spacing

THIS IS A C.A.D. GENERATED DRAWING DO NOT MAKE MANUAL REVISIONS TO MASTER.

ISSUE NUMBER 1 ORIGINAL

SECTION A-A 0.388 [9.86] Card Slot .160 [4.06] Point of Contact-