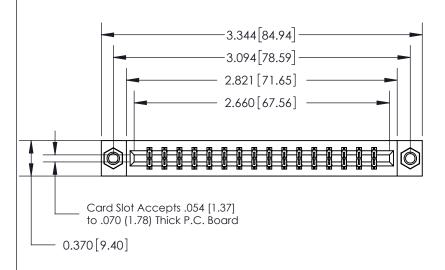

## **See Accompanying Page for:**

- **Bend Detail**
- **Mounting Options**

| 833 Series High Temp Card Edge Connecto |
|-----------------------------------------|
| Part Number: 833-032-556-807            |