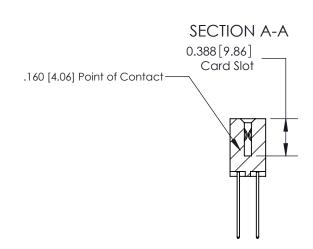

ORIGINAL (1)

ORIGINAL

| 833 Series High Temp Card Edge Connector<br>Contact Bend Detail |                                                                                                                                                                                                 | ACAD REFERENCE NO. | 833 ENG MASTER   |               |
|-----------------------------------------------------------------|-------------------------------------------------------------------------------------------------------------------------------------------------------------------------------------------------|--------------------|------------------|---------------|
|                                                                 |                                                                                                                                                                                                 | DRAWN: J.LEE       | DATE: OCT. 14/09 |               |
|                                                                 |                                                                                                                                                                                                 | CHECKED: DATE:     |                  |               |
| TORONTO, ONTARIO (                                              | THESE DRAWINGS AND SPECIFICATIONS ARE THE PROPERTY OF EDAC INC.,AND SHALL NOT BE REPRODUCED,OR COPIED OR USED AS THE BASIS FOR THE MANUFACTURE OR SALE OF APPARATUS WITHOUT WRITTEN PERMISSION. | SCALE: NTS         | SHEET 2          | 2 <b>OF</b> 3 |
|                                                                 |                                                                                                                                                                                                 | DRAWING NUMBER     |                  | ISSUE         |
|                                                                 |                                                                                                                                                                                                 | 833 Assembly       |                  | 1             |