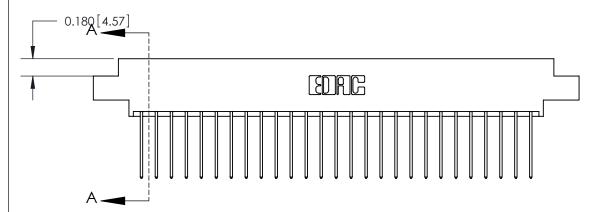

ORIGINAL (1)

ORIGINAL

| 833 Series High Temp Card Edge Connector<br>Contact Bend Detail |                                                                                                                                                                                                 | ACAD REFERENCE NO. | 833 ENG MASTER   |               |
|-----------------------------------------------------------------|-------------------------------------------------------------------------------------------------------------------------------------------------------------------------------------------------|--------------------|------------------|---------------|
|                                                                 |                                                                                                                                                                                                 | DRAWN: J.LEE       | DATE: OCT. 14/09 |               |
|                                                                 |                                                                                                                                                                                                 | CHECKED: DATE:     |                  |               |
| TORONTO, ONTARIO (                                              | THESE DRAWINGS AND SPECIFICATIONS ARE THE PROPERTY OF EDAC INC.,AND SHALL NOT BE REPRODUCED,OR COPIED OR USED AS THE BASIS FOR THE MANUFACTURE OR SALE OF APPARATUS WITHOUT WRITTEN PERMISSION. | SCALE: NTS         | SHEET 2          | 2 <b>OF</b> 3 |
|                                                                 |                                                                                                                                                                                                 | DRAWING NUMBER     |                  | ISSUE         |
|                                                                 |                                                                                                                                                                                                 | 833 Assembly       |                  | 1             |