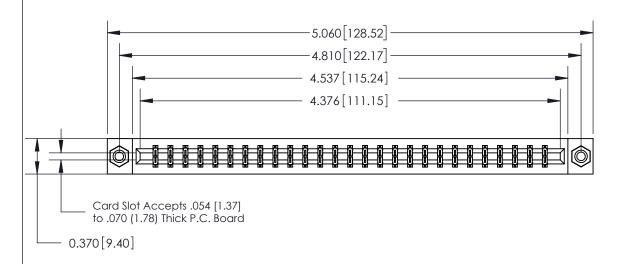

## **See Accompanying Page for:**

- **Bend Detail**
- **Mounting Options**

833 Series High Temp Card Edge Connector Part Number: 833-054-542-808

YOUR CONNECTION TO QUALITY & SERVICE

**EDAC INC** TORONTO, ONTARIO CANADA