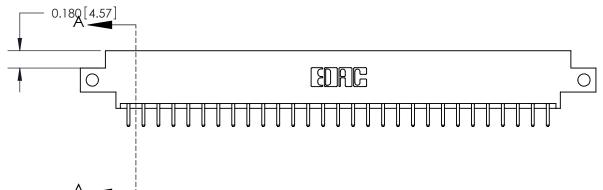

ORIGINAL (1)

ORIGINAL

| 833 Series High Temp Card Edge Connector<br>Contact Bend Detail                                                    |                                                                                                  | ACAD REFERENCE NO. | 833 ENG MASTER   |               |
|--------------------------------------------------------------------------------------------------------------------|--------------------------------------------------------------------------------------------------|--------------------|------------------|---------------|
|                                                                                                                    |                                                                                                  | DRAWN: J.LEE       | DATE: OCT. 14/09 |               |
|                                                                                                                    |                                                                                                  | CHECKED: DATE:     |                  |               |
| TORONTO, ONTARIO  ARE THE PROPERTY OF EDAC INC. SHALL NOT BE REPRODUCED, OR C CANADA  OR USED AS THE BASIS FOR THE | THESE DRAWINGS AND SPECIFICATIONS                                                                | SCALE: NTS         | SHEET 2          | 2 <b>OF</b> 3 |
|                                                                                                                    | SHALL NOT BE REPRODUCED, OR COPIED OR USED AS THE BASIS FOR THE MANUFACTURE OR SALE OF APPARATUS | DRAWING NUMBER     |                  | ISSUE         |
|                                                                                                                    |                                                                                                  | 833 Assembly       |                  | 1             |