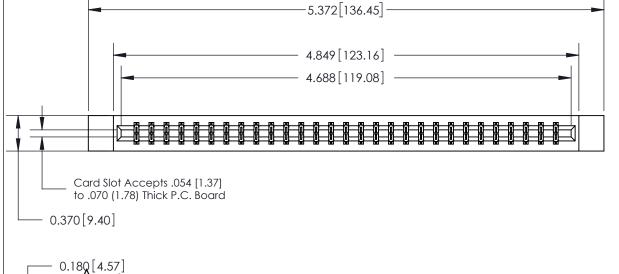

## **See Accompanying Page for:**

- **Bend Detail**
- **Mounting Options**

833 Series High Temp Card Edge Connector Part Number: 833-058-520-812

**EDAC INC** TORONTO, ONTARIO CANADA

THESE DRAWINGS AND SPECIFICATIONS ARE THE PROPERTY OF EDAC INC.,AND SHALL NOT BE REPRODUCED, OR COPIED OR USED AS THE BASIS FOR THE MANUFACTURE OR SALE OF APPARATUS WITHOUT WRITTEN PERMISSION.

ISSUE NUMBER

ORIGINAL

SECTION A-A 0.388 [9.86] Card Slot .160 [4.06] Point of Contact-