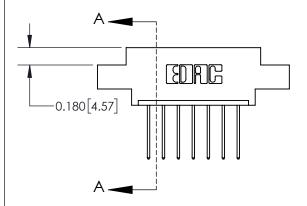

## **Contact Detail**

540-Wire Wrap .025 Sq.(0.64 Sq.) - Tail LG=.560(14.22) .156 [3.96] Contact Spacing x .200 [5.08] Row Spacing

**See Accompanying Page for: Contact Bend Details** 

THIS IS A C.A.D. GENERATED DRAWING DO NOT MAKE MANUAL REVISIONS TO MASTER.