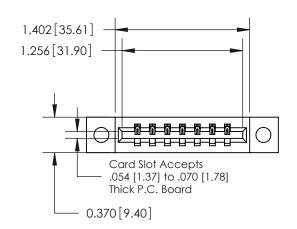

**Mounting Option** 

04-.156 (3.96) Dia. Mounting Holes

## **Contact Detail**

540-Wire Wrap .025 Sq.(0.64 Sq.) - Tail LG=.560(14.22) .156 [3.96] Contact Spacing x .200 [5.08] Row Spacing





**See Accompanying Page for: Contact Bend Details** 

THIS IS A C.A.D. GENERATED DRAWING DO NOT MAKE MANUAL REVISIONS TO MASTER.



ISSUE NUMBER ORIGINAL



837/887 Series High Temp Card Edge Connector Part Number: 837-007-540-604



**EDAC INC** TORONTO, ONTARIO CANADA

THESE DRAWINGS AND SPECIFICATIONS ARE THE PROPERTY OF EDAC INC.,AND SHALL NOT BE REPRODUCED, OR COPIED OR USED AS THE BASIS FOR THE MANUFACTURE OR SALE OF APPARATUS WITHOUT WRITTEN PERMISSION.

| ACAD REFERENCE NO. | CAD REFERENCE NO. 837 ENG MASTER |  |  |
|--------------------|----------------------------------|--|--|
| DRAWN: J.LEE       | DATE: OCT. 06/09                 |  |  |
| CHECKED:           | DATE:                            |  |  |
| SCALE: NTS         | SHEET 1 OF 2                     |  |  |
| DRAWING