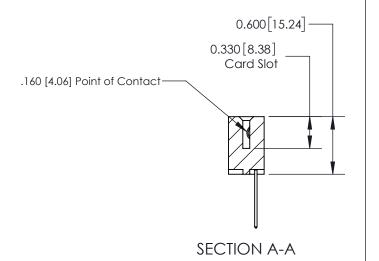

## **Contact Detail**

540-Wire Wrap .025 Sq.(0.64 Sq.) - Tail LG=.560(14.22) .156 [3.96] Contact Spacing x .200 [5.08] Row Spacing

**See Accompanying Page for: Contact Bend Details** 

THIS IS A C.A.D. GENERATED DRAWING DO NOT MAKE MANUAL REVISIONS TO MASTER.