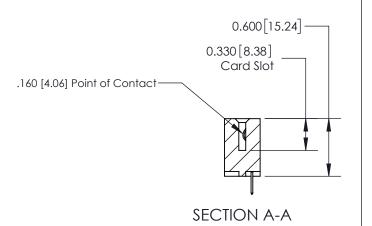

## **Contact Detail**

520-P.C. Tail .030x.018(0.76x0.46) - Tail LG=.175(4.45) .156 [3.96] Contact Spacing x .200 [5.08] Row Spacing

**See Accompanying Page for:** 

**Contact Bend Details** 

THIS IS A C.A.D. GENERATED DRAWING DO NOT MAKE MANUAL REVISIONS TO MASTER.