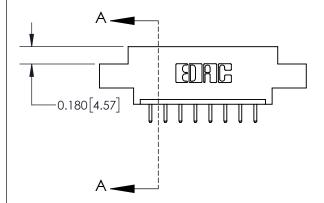

## **Contact Detail**

520-P.C. Tail .030x.018(0.76x0.46) - Tail LG=.175(4.45) .156 [3.96] Contact Spacing x .200 [5.08] Row Spacing

**See Accompanying Page for:** 

**Contact Bend Details** 

THIS IS A C.A.D. GENERATED DRAWING DO NOT MAKE MANUAL REVISIONS TO MASTER.