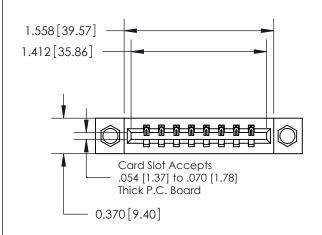

**Mounting Option** 

07-M3-0.5 Metric Threaded Inserts

## **Contact Detail**

520-P.C. Tail .030x.018(0.76x0.46) - Tail LG=.175(4.45) .156 [3.96] Contact Spacing x .200 [5.08] Row Spacing

**See Accompanying Page for:** 

**Contact Bend Details** 

THIS IS A C.A.D. GENERATED DRAWING DO NOT MAKE MANUAL REVISIONS TO MASTER.