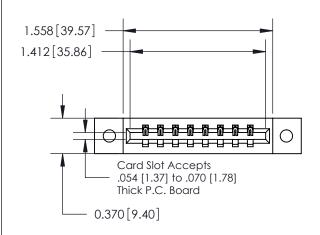

**Mounting Option** 

02-.128 (3.25) Dia. Mounting Holes

## **Contact Detail**

544-Wire Wrap .050x.025(1.27x0.64) - Tail LG=.750(19.05) .156 [3.96] Contact Spacing x .200 [5.08] Row Spacing





**See Accompanying Page for:** 

**Contact Bend Details** 

THIS IS A C.A.D. GENERATED DRAWING DO NOT MAKE MANUAL REVISIONS TO MASTER.



ISSUE NUMBER ORIGINAL



837/887 Series High Temp Card Edge Connector Part Number: 837-008-544-602



**EDAC INC** TORONTO, ONTARIO CANADA

THESE DRAWINGS AND SPECIFICATIONS ARE THE PROPERTY OF EDAC INC.,AND SHALL NOT BE REPRODUCED, OR COPIED OR USED AS THE BASIS FOR THE MANUFACTURE OR SALE OF APPARATUS WITHOUT WRITTEN PERMISSION.

| ACAD REFERENCE NO. 837 ENG MASTER |                  |  |  |
|-----------------------------------|------------------|--|--|
| DRAWN: J.LEE                      | DATE: OCT. 06/09 |  |  |
| CHECKED:                          | DATE:            |  |  |
| SCALE: NTS                        | SHEET 1 OF 2     |  |  |
| DRAWING