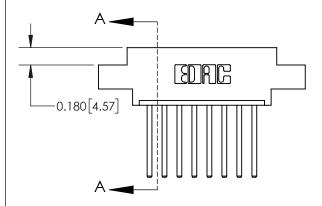

## **Contact Detail**

544-Wire Wrap .050x.025(1.27x0.64) - Tail LG=.750(19.05) .156 [3.96] Contact Spacing x .200 [5.08] Row Spacing

**See Accompanying Page for:** 

**Contact Bend Details** 

THIS IS A C.A.D. GENERATED DRAWING DO NOT MAKE MANUAL REVISIONS TO MASTER.