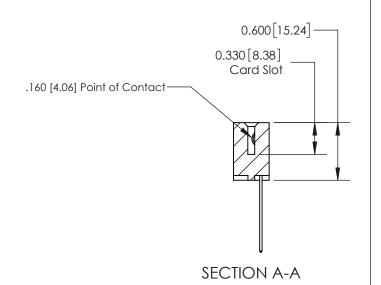

## **Contact Detail**

544-Wire Wrap .050x.025(1.27x0.64) - Tail LG=.750(19.05) .156 [3.96] Contact Spacing x .200 [5.08] Row Spacing

**See Accompanying Page for:** 

**Contact Bend Details** 

THIS IS A C.A.D. GENERATED DRAWING DO NOT MAKE MANUAL REVISIONS TO MASTER.