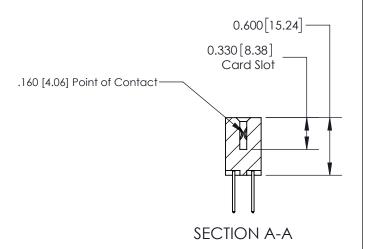

## **Contact Detail**

523-P.C. Tail .025 Sq.(0.64 Sq.) - Tail LG=.390(9.91) .156 [3.96] Contact Spacing x .200 [5.08] Row Spacing

**See Accompanying Page for:** 

**Contact Bend Details** 

THIS IS A C.A.D. GENERATED DRAWING DO NOT MAKE MANUAL REVISIONS TO MASTER.