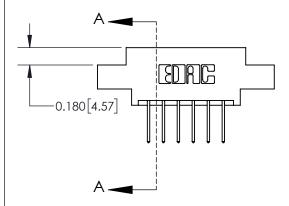

## **Contact Detail**

523-P.C. Tail .025 Sq.(0.64 Sq.) - Tail LG=.390(9.91) .156 [3.96] Contact Spacing x .200 [5.08] Row Spacing

**See Accompanying Page for:** 

**Contact Bend Details** 

THIS IS A C.A.D. GENERATED DRAWING DO NOT MAKE MANUAL REVISIONS TO MASTER.