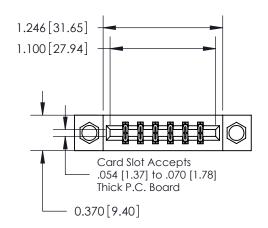

## **Contact Detail**

523-P.C. Tail .025 Sq.(0.64 Sq.) - Tail LG=.390(9.91) .156 [3.96] Contact Spacing x .200 [5.08] Row Spacing

**See Accompanying Page for:** 

**Contact Bend Details** 

THIS IS A C.A.D. GENERATED DRAWING DO NOT MAKE MANUAL REVISIONS TO MASTER.