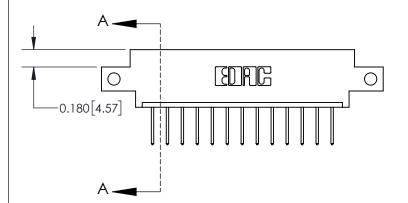

**Mounting Option** 

12-.128 (3.25) Dia. Side Mounting Holes

## **Contact Detail**

523-P.C. Tail .025 Sq.(0.64 Sq.) - Tail LG=.390(9.91) .156 [3.96] Contact Spacing x .200 [5.08] Row Spacing

2.934 74.52 2.338 [59.39] -2.192 [55.68] Card Slot Accepts .054 [1.37] to .070 [1.78] Thick P.C. Board 0.370 [9.40]



THIS IS A C.A.D. GENERATED DRAWING DO NOT MAKE MANUAL REVISIONS TO MASTER.



ISSUE NUMBER ORIGINAL



837/887 Series High Temp Card Edge Connector Part Number: 837-013-523-612

YOUR CONNECTION TO QUALITY & SERVICE

**EDAC INC** TORONTO, ONTARIO CANADA

THESE DRAWINGS AND SPECIFICATIONS ARE THE PROPERTY OF EDAC INC.,AND SHALL NOT BE REPRODUCED, OR COPIED OR USED AS THE BASIS FOR THE MANUFACTURE OR SALE OF APPARATUS WITHOUT WRITTEN PERMISSION.

| ACAD REFERENCE NO. 837 ENG MA |                  |  |  |
|-------------------------------|------------------|--|--|
| DRAWN: J.LEE                  | DATE: OCT. 06/09 |  |  |
| CHECKED:                      | DATE:            |  |  |
| SCALE: NTS                    | SHEET 1 OF 2     |  |  |
| DRAWING NUMBER                | ISSUE            |  |