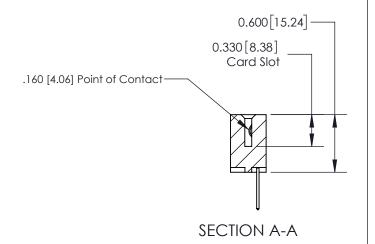

## **Contact Detail**

523-P.C. Tail .025 Sq.(0.64 Sq.) - Tail LG=.390(9.91) .156 [3.96] Contact Spacing x .200 [5.08] Row Spacing

2.934 74.52 2.338 [59.39] -2.192 [55.68] Card Slot Accepts .054 [1.37] to .070 [1.78] Thick P.C. Board 0.370 [9.40]