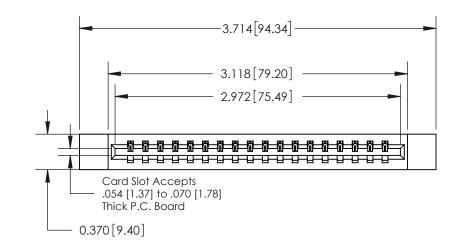

## **See Accompanying Page for:**

**Contact Bend Details** 

837/887 Series High Temp Card Edge Connector Part Number: 837-018-540-612

YOUR CONNECTION TO QUALITY & SERVICE

**EDAC INC** TORONTO, ONTARIO CANADA