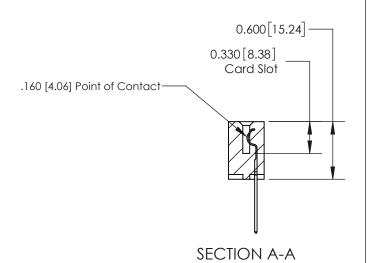

## **Contact Detail**

540-Wire Wrap .025 Sq.(0.64 Sq.) - Tail LG=.560(14.22) .156 [3.96] Contact Spacing x .200 [5.08] Row Spacing

THIS IS A C.A.D. GENERATED DRAWING DO NOT MAKE MANUAL REVISIONS TO MASTER.

ISSUE NUMBER

ORIGINAL

1

| 837/887 Series High Temp Card Edge Connector<br>Contact Bend Detail |                                                                                                                                                                                     | ACAD REFERENCE NO. | 837 ENG MASTER   |               |
|---------------------------------------------------------------------|-------------------------------------------------------------------------------------------------------------------------------------------------------------------------------------|--------------------|------------------|---------------|
|                                                                     |                                                                                                                                                                                     | DRAWN: J.LEE       | DATE: OCT. 06/09 |               |
|                                                                     |                                                                                                                                                                                     | CHECKED:           | DATE:            |               |
| EDAC INC                                                            | TORONTO, ONTARIO CANADA  TORONTO, ONTARIO CANADA  ARE THE PROPERTY OF EDAC INC.,AND SHALL NOT BE REPRODUCED,OR COPIED OR USED AS THE BASIS FOR THE MANUFACTURE OR SALE OF APPARATUS | SCALE: NTS         | SHEET            | 2 <b>OF</b> 2 |
| TORONTO, ONTARIO                                                    |                                                                                                                                                                                     | DRAWING NUMBER     | •                | ISSUE         |
| YOUR CONNECTION TO QUALITY & SERVICE                                |                                                                                                                                                                                     | 837 Assembly       |                  | 1             |