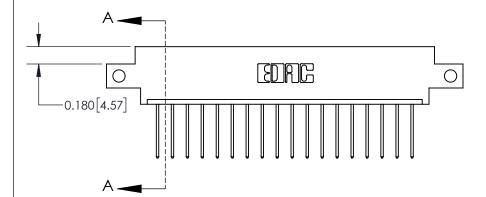

**Mounting Option** 

12-.128 (3.25) Dia. Side Mounting Holes

## **Contact Detail**

540-Wire Wrap .025 Sq.(0.64 Sq.) - Tail LG=.560(14.22) .156 [3.96] Contact Spacing x .200 [5.08] Row Spacing





THIS IS A C.A.D. GENERATED DRAWING DO NOT MAKE MANUAL REVISIONS TO MASTER.



ISSUE NUMBER

ORIGINAL



## **See Accompanying Page for:**

**Contact Bend Details** 

837/887 Series High Temp Card Edge Connector Part Number: 837-018-540-612

YOUR CONNECTION TO QUALITY & SERVICE

**EDAC INC** TORONTO, ONTARIO CANADA

ARE THE PROPERTY OF EDAC INC.,AND SHALL NOT BE REPRODUCED, OR COPIED OR USED AS THE BASIS FOR THE MANUFACTURE OR SALE OF APPARATUS WITHOUT WRITTEN PERMISSION.

THESE DRAWINGS AND SPECIFICATIONS

| ACAD REFERENCE NO. | 837 ENG MASTER   |  |  |
|--------------------|------------------|--|--|
| DRAWN: J.LEE       | DATE: OCT. 06/09 |  |  |
| CHECKED:           | DATE:            |  |  |
| SCALE: NTS         | SHEET 1 OF 2     |  |  |
| DRAWING NUMBER     | ISSUE            |  |