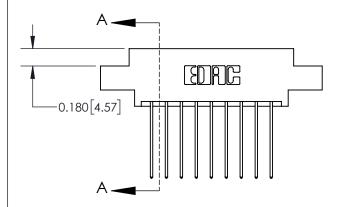

## **Contact Detail**

541-Wire Wrap .025 Sq.(0.64 Sq.) - Tail LG=.750(19.05) .156 [3.96] Contact Spacing x .200 [5.08] Row Spacing

**See Accompanying Page for:** 

**Contact Bend Details** 

THIS IS A C.A.D. GENERATED DRAWING DO NOT MAKE MANUAL REVISIONS TO MASTER.

ISSUE NUMBER

ORIGINAL

1

| 837/887 Series High Temp Card Edge Connector<br>Contact Bend Detail |                                                                             | ACAD REFERENCE NO. | 837 ENG MASTER   |               |
|---------------------------------------------------------------------|-----------------------------------------------------------------------------|--------------------|------------------|---------------|
|                                                                     |                                                                             | DRAWN: J.LEE       | DATE: OCT. 06/09 |               |
|                                                                     |                                                                             | CHECKED:           | DATE:            |               |
| EDAC INC                                                            | ONTARIO ARE THE PROPERTY OF EDAC INC.,AND SHALL NOT BE REPRODUCED,OR COPIED | SCALE: NTS         | SHEET            | 2 <b>OF</b> 2 |
| TORONTO, ONTARIO CANADA                                             |                                                                             | DRAWING NUMBER     | •                | ISSUE         |
| YOUR CONNECTION TO QUALITY & SERVICE                                | MANUFACTURE OR SALE OF APPARATUS WITHOUT WRITTEN PERMISSION.                | 837 Assembly       |                  | 1             |