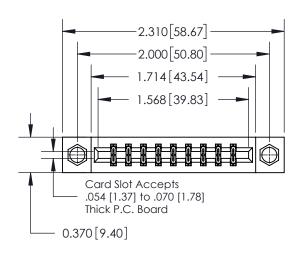

## **Mounting Option**

08-#4-40 Unified Threaded Inserts

ISSUE NUMBER

ORIGINAL

| 0.600[15.24]——               |
|------------------------------|
| 0.330 [8.38]<br>Card Slot    |
| .160 [4.06] Point of Contact |
|                              |
| SECTION A-A                  |

837/887 Series High Temp Card Edge Connector Part Number: 837-018-541-808

YOUR CONNECTION TO QUALITY & SERVICE

**EDAC INC** TORONTO, ONTARIO CANADA

THESE DRAWINGS AND SPECIFICATIONS ARE THE PROPERTY OF EDAC INC.,AND SHALL NOT BE REPRODUCED, OR COPIED OR USED AS THE BASIS FOR THE MANUFACTURE OR SALE OF APPARATUS WITHOUT WRITTEN PERMISSION.