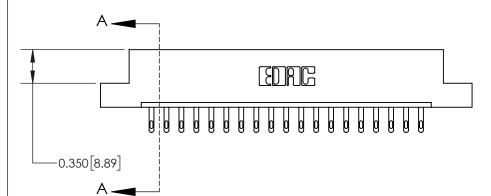

## **Contact Detail**

500-Wire Hole .050x.025(1.27x0.64) - Tail LG=.260(6.60)

.156 [3.96] Contact Spacing x .200 [5.08] Row Spacing

THIS IS A C.A.D. GENERATED DRAWING DO NOT MAKE MANUAL REVISIONS TO MASTER.