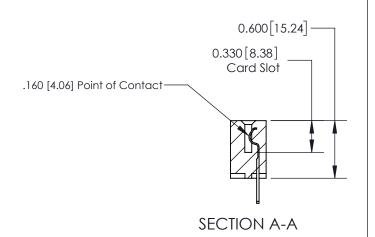

## **Contact Detail**

500-Wire Hole .050x.025(1.27x0.64) - Tail LG=.260(6.60)

.156 [3.96] Contact Spacing x .200 [5.08] Row Spacing

THIS IS A C.A.D. GENERATED DRAWING DO NOT MAKE MANUAL REVISIONS TO MASTER.