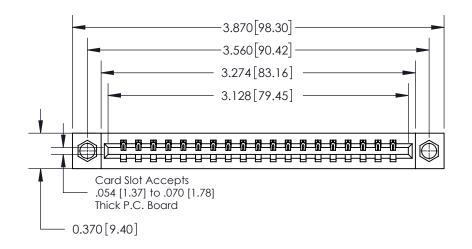

**Mounting Option** 

08-#4-40 Unified Threaded Inserts

## **Contact Detail**

500-Wire Hole .050x.025(1.27x0.64) - Tail LG=.260(6.60)

.156 [3.96] Contact Spacing x .200 [5.08] Row Spacing





THIS IS A C.A.D. GENERATED DRAWING DO NOT MAKE MANUAL REVISIONS TO MASTER.



ISSUE NUMBER

ORIGINAL



**See Accompanying Page for:** 

**Contact Bend Details** 

837/887 Series High Temp Card Edge Connector Part Number: 837-019-500-108



**EDAC INC** TORONTO, ONTARIO CANADA

THESE DRAWINGS AND SPECIFICATIONS ARE THE PROPERTY OF EDAC INC.,AND SHALL NOT BE REPRODUCED, OR COPIED OR USED AS THE BASIS FOR THE MANUFACTURE OR SALE OF APPARATUS WITHOUT WRITTEN PERMISSION.

| ACAD REFERENCE NO. 837 ENG MAST |                  |  |  |
|---------------------------------|------------------|--|--|
| DRAWN: J.LEE                    | DATE: OCT. 06/09 |  |  |
| CHECKED:                        | DATE:            |  |  |
| SCALE: NTS                      | SHEET 1 OF 2     |  |  |
| DRAWING NUMBER