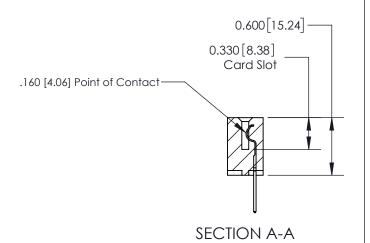

## **Contact Detail**

523-P.C. Tail .025 Sq.(0.64 Sq.) - Tail LG=.390(9.91)

.156 [3.96] Contact Spacing x .200 [5.08] Row Spacing

THIS IS A C.A.D. GENERATED DRAWING DO NOT MAKE MANUAL REVISIONS TO MASTER.

ISSUE NUMBER

ORIGINAL

1

| 837/887 Series High Temp Card Edge Connector<br>Contact Bend Detail |                                                              | ACAD REFERENCE NO. | 837 ENG MASTER   |               |
|---------------------------------------------------------------------|--------------------------------------------------------------|--------------------|------------------|---------------|
|                                                                     |                                                              | DRAWN: J.LEE       | DATE: OCT. 06/09 |               |
|                                                                     |                                                              | CHECKED:           | DATE:            |               |
| EDAC INC                                                            | ARE THE PROPERTY OF EDAC INC. AND                            | SCALE: NTS         | SHEET            | 2 <b>OF</b> 2 |
| TORONTO, ONTARIO CANADA                                             |                                                              | DRAWING NUMBER     | •                | ISSUE         |
| YOUR CONNECTION TO QUALITY & SERVICE                                | MANUFACTURE OR SALE OF APPARATUS WITHOUT WRITTEN PERMISSION. | 837 Assembly       |                  | 1             |