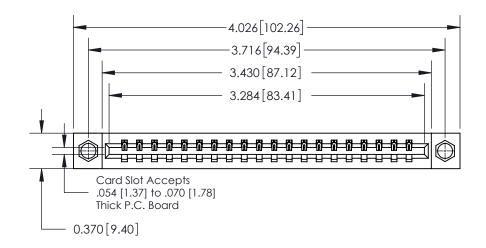

**Mounting Option** 

08-#4-40 Unified Threaded Inserts

## **Contact Detail**

523-P.C. Tail .025 Sq.(0.64 Sq.) - Tail LG=.390(9.91)

.156 [3.96] Contact Spacing x .200 [5.08] Row Spacing

THIS IS A C.A.D. GENERATED DRAWING DO NOT MAKE MANUAL REVISIONS TO MASTER.

ISSUE NUMBER

ORIGINAL

**See Accompanying Page for:** 

**Contact Bend Details** 

837/887 Series High Temp Card Edge Connector Part Number: 837-020-523-608

YOUR CONNECTION TO QUALITY & SERVICE

**EDAC INC** TORONTO, ONTARIO CANADA