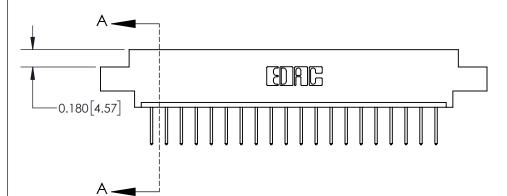

ISSUE NUMBER

ORIGINAL

**See Accompanying Page for:** 

**Contact Bend Details** 

837/887 Series High Temp Card Edge Connector Part Number: 837-020-523-608

YOUR CONNECTION TO QUALITY & SERVICE

**EDAC INC** TORONTO, ONTARIO CANADA

ISSUE NUMBER

ORIGINAL

1

| 837/887 Series High Temp Card Edge Connector<br>Contact Bend Detail |                                                              | ACAD REFERENCE NO. | 837 ENG MASTER   |               |
|---------------------------------------------------------------------|--------------------------------------------------------------|--------------------|------------------|---------------|
|                                                                     |                                                              | DRAWN: J.LEE       | DATE: OCT. 06/09 |               |
|                                                                     |                                                              | CHECKED:           | DATE:            |               |
| EDAC INC                                                            | ARE THE PROPERTY OF EDAC INC. AND                            | SCALE: NTS         | SHEET            | 2 <b>OF</b> 2 |
| TORONTO, ONTARIO CANADA                                             |                                                              | DRAWING NUMBER     | •                | ISSUE         |
| YOUR CONNECTION TO QUALITY & SERVICE                                | MANUFACTURE OR SALE OF APPARATUS WITHOUT WRITTEN PERMISSION. | 837 Assembly       |                  | 1             |