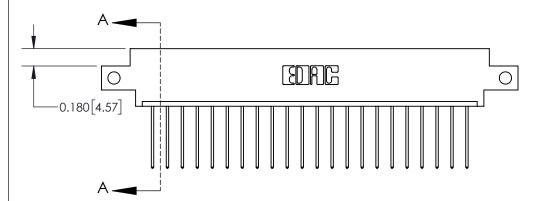

**Mounting Option** 

12-.128 (3.25) Dia. Side Mounting Holes

ISSUE NUMBER

ORIGINAL

**See Accompanying Page for:** 

**Contact Bend Details** 

837/887 Series High Temp Card Edge Connector Part Number: 837-022-542-612

**EDAC INC** TORONTO, ONTARIO CANADA

THESE DRAWINGS AND SPECIFICATIONS ARE THE PROPERTY OF EDAC INC.,AND SHALL NOT BE REPRODUCED, OR COPIED OR USED AS THE BASIS FOR THE MANUFACTURE OR SALE OF APPARATUS WITHOUT WRITTEN PERMISSION.