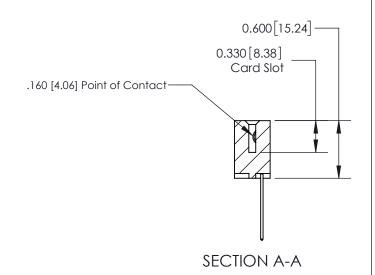

## **Contact Detail**

542-Wire Wrap .025 Sq.(0.64 Sq.) - Tail LG=.645(16.38)

.156 [3.96] Contact Spacing x .200 [5.08] Row Spacing

THIS IS A C.A.D. GENERATED DRAWING DO NOT MAKE MANUAL REVISIONS TO MASTER.

ISSUE NUMBER

ORIGINAL

1

| 837/887 Series High Temp Card Edge Connector<br>Contact Bend Detail |                                                                                                                                                             | ACAD REFERENCE NO. | 837 ENG MASTER   |               |
|---------------------------------------------------------------------|-------------------------------------------------------------------------------------------------------------------------------------------------------------|--------------------|------------------|---------------|
|                                                                     |                                                                                                                                                             | DRAWN: J.LEE       | DATE: OCT. 06/09 |               |
|                                                                     |                                                                                                                                                             | CHECKED:           | DATE:            |               |
| EDAC INC                                                            | TORONTO, ONTARIO  CANADA  ARE THE PROPERTY OF EDAC INC.,AND SHALL NOT BE REPRODUCED,OR COPIED OR USED AS THE BASIS FOR THE MANUFACTURE OR SALE OF APPARATUS | SCALE: NTS         | SHEET            | 2 <b>OF</b> 2 |
| TORONTO, ONTARIO                                                    |                                                                                                                                                             | DRAWING NUMBER     | •                | ISSUE         |
| MANUF                                                               |                                                                                                                                                             | 837 Assembly       |                  | 1             |