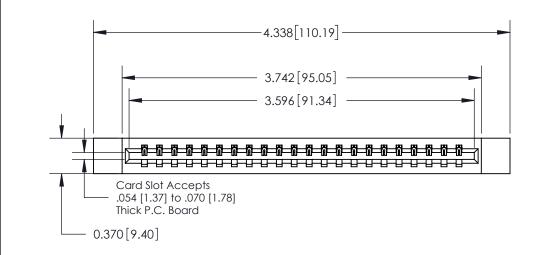

**Mounting Option** 

12-.128 (3.25) Dia. Side Mounting Holes

## **Contact Detail**

542-Wire Wrap .025 Sq.(0.64 Sq.) - Tail LG=.645(16.38)

.156 [3.96] Contact Spacing x .200 [5.08] Row Spacing

THIS IS A C.A.D. GENERATED DRAWING DO NOT MAKE MANUAL REVISIONS TO MASTER.

ISSUE NUMBER

ORIGINAL

**See Accompanying Page for:** 

**Contact Bend Details** 

837/887 Series High Temp Card Edge Connector Part Number: 837-022-542-612

**EDAC INC** TORONTO, ONTARIO CANADA

THESE DRAWINGS AND SPECIFICATIONS ARE THE PROPERTY OF EDAC INC.,AND SHALL NOT BE REPRODUCED, OR COPIED OR USED AS THE BASIS FOR THE MANUFACTURE OR SALE OF APPARATUS WITHOUT WRITTEN PERMISSION.