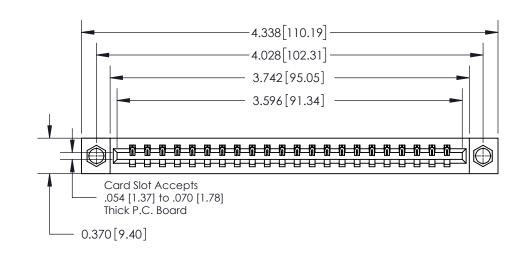

ISSUE NUMBER ORIGINAL

0.600 [15.24] 0.330[8.38] Card Slot .160 [4.06] Point of Contact **SECTION A-A** 

**See Accompanying Page for:** 

**Contact Bend Details** 

837/887 Series High Temp Card Edge Connector Part Number: 837-022-544-607

| ACAD REFERENCE NO. | 837 ENG MASTER   |  |  |
|--------------------|------------------|--|--|
| DRAWN: J.LEE       | DATE: OCT. 06/09 |  |  |
| CHECKED:           | DATE:            |  |  |
| SCALE: NTS         | SHEET 1 OF 2     |  |  |
| DRAWING NUMBER     | ISSUE            |  |  |
| 837 Assembly       | 1                |  |  |