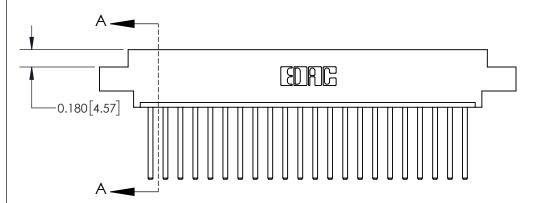

ISSUE NUMBER

ORIGINAL

1

| 837/887 Series High Temp Card Edge Connector<br>Contact Bend Detail |                                                                       | ACAD REFERENCE NO. | 837 ENG MASTER   |       |
|---------------------------------------------------------------------|-----------------------------------------------------------------------|--------------------|------------------|-------|
|                                                                     |                                                                       | DRAWN: J.LEE       | DATE: OCT. 06/09 |       |
|                                                                     |                                                                       | CHECKED:           | DATE:            |       |
| EDAC INC THESE DRAWINGS AND SPECIFICATIONS                          | SCALE: NTS                                                            | SHEET              | 2 <b>OF</b> 2    |       |
| TORONTO, ONTARIO                                                    | CANADA  OR USED AS THE BASIS FOR THE MANUFACTURE OR SALE OF APPARATUS | DRAWING NUMBER     | •                | ISSUE |
| YOUR CONNECTION TO QUALITY & SERVICE                                |                                                                       | 837 Assembly       |                  | 1     |