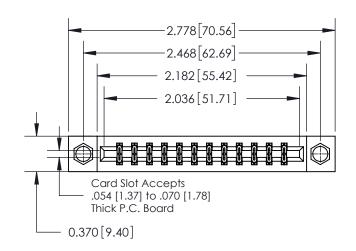

**Mounting Option** 

08-#4-40 Unified Threaded Inserts

ISSUE NUMBER ORIGINAL

1

| 837/887 Series High Temp Card Edge Connector |
|----------------------------------------------|
| Part Number: 837-024-542-208                 |

YOUR CONNECTION TO QUALITY & SERVICE