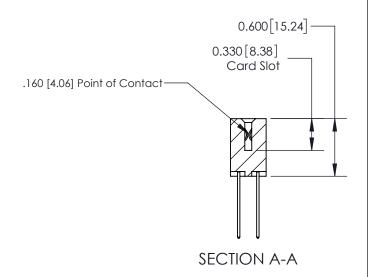

ISSUE NUMBER

ORIGINAL

1

| 837/887 Series High Temp Card Edge Connector<br>Contact Bend Detail |                                                                                                  | ACAD REFERENCE NO. | 837 ENG MASTER   |               |
|---------------------------------------------------------------------|--------------------------------------------------------------------------------------------------|--------------------|------------------|---------------|
|                                                                     |                                                                                                  | DRAWN: J.LEE       | DATE: OCT. 06/09 |               |
|                                                                     |                                                                                                  | CHECKED:           | DATE:            |               |
| EDAC INC                                                            |                                                                                                  | SCALE: NTS         | SHEET            | 2 <b>OF</b> 2 |
| TORONTO, ONTARIO CANADA                                             | ARE THE PROPERTY OF EDAC INC.,AND SHALL NOT BE REPRODUCED,OR COPIED OR USED AS THE BASIS FOR THE | DRAWING NUMBER     | •                | ISSUE         |
| YOUR CONNECTION TO QUALITY & SERVICE                                | MANUFACTURE OR SALE OF APPARATUS WITHOUT WRITTEN PERMISSION.                                     | 837 Assembly       |                  | 1             |