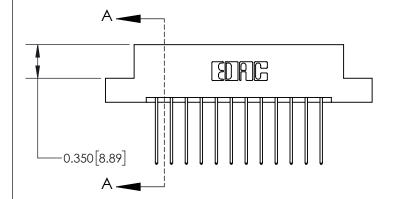

ISSUE NUMBER ORIGINAL

1

| 837/887 Series High Temp Card Edge Connector |
|----------------------------------------------|
| Part Number: 837-024-542-208                 |

YOUR CONNECTION TO QUALITY & SERVICE