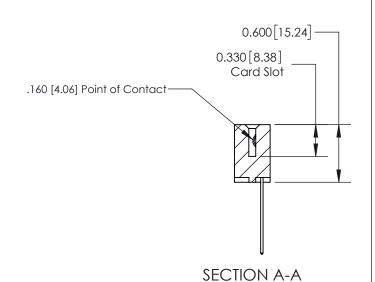

ISSUE NUMBER

ORIGINAL

1

| 837/887 Series High Temp Card Edge Connector<br>Contact Bend Detail |                                                                                                                                    | ACAD REFERENCE NO. | 837 ENG MASTER   |               |
|---------------------------------------------------------------------|------------------------------------------------------------------------------------------------------------------------------------|--------------------|------------------|---------------|
|                                                                     |                                                                                                                                    | DRAWN: J.LEE       | DATE: OCT. 06/09 |               |
|                                                                     |                                                                                                                                    | CHECKED:           | DATE:            |               |
| EDAC INC                                                            | THESE DRAWINGS AND SPECIFICATIONS ARE THE PROPERTY OF EDAC INC.,AND SHALL NOT BE REPRODUCED,OR COPIED OR USED AS THE BASIS FOR THE | SCALE: NTS         | SHEET            | 2 <b>OF</b> 2 |
| TORONTO, ONTARIO CANADA                                             |                                                                                                                                    | DRAWING NUMBER     | •                | ISSUE         |
| YOUR CONNECTION TO QUALITY & SERVICE                                | MANUFACTURE OR SALE OF APPARATUS WITHOUT WRITTEN PERMISSION.                                                                       | 837 Assembly       |                  | 1             |