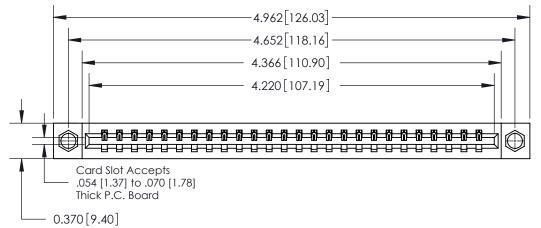

**Mounting Option** 08-#4-40 Unified Threaded Inserts **Contact Detail** 

THIS IS A C.A.D. GENERATED DRAWING DO NOT MAKE MANUAL REVISIONS TO MASTER.

ISSUE NUMBER

ORIGINAL

544-Wire Wrap .050x.025(1.27x0.64) - Tail LG=.750(19.05) .156 [3.96] Contact Spacing x .200 [5.08] Row Spacing

**See Accompanying Page for:** 

**Contact Bend Details** 

837/887 Series High Temp Card Edge Connector Part Number: 837-026-544-108

YOUR CONNECTION TO QUALITY & SERVICE

**EDAC INC** TORONTO, ONTARIO CANADA