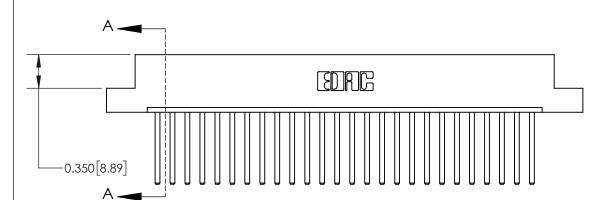

**See Accompanying Page for:** 

**Contact Bend Details** 

837/887 Series High Temp Card Edge Connector Part Number: 837-026-544-108

YOUR CONNECTION TO QUALITY & SERVICE

**EDAC INC** TORONTO, ONTARIO CANADA