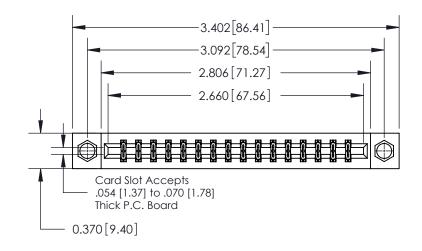

## **Contact Detail**

500-Wire Hole .050x.025(1.27x0.64) - Tail LG=.260(6.60)

.156 [3.96] Contact Spacing x .200 [5.08] Row Spacing

THIS IS A C.A.D. GENERATED DRAWING DO NOT MAKE MANUAL REVISIONS TO MASTER.