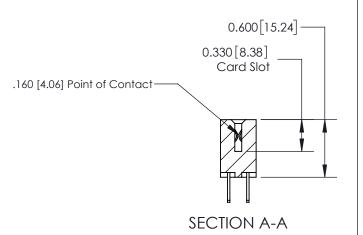

ISSUE NUMBER

ORIGINAL

1

| 837/887 Series High Temp Card Edge Connector<br>Contact Bend Detail |                                                                                                                                                               | ACAD REFERENCE NO. | 837 ENG MASTER   |       |
|---------------------------------------------------------------------|---------------------------------------------------------------------------------------------------------------------------------------------------------------|--------------------|------------------|-------|
|                                                                     |                                                                                                                                                               | DRAWN: J.LEE       | DATE: OCT. 06/09 |       |
|                                                                     |                                                                                                                                                               | CHECKED:           | DATE:            |       |
| EDAC INC THESE DRAWINGS AND SPECIFICATIONS                          | SCALE: NTS                                                                                                                                                    | SHEET              | 2 <b>OF</b> 2    |       |
| TORONTO, ONTARIO                                                    | TORONTO, ONTARIO  CANADA  TORONTO, ONTARIO  CANADA  TORONTO, ONTARIO  CANADA  TORONTO, ONTARIO  OR USED AS THE BASIS FOR THE MANUFACTURE OR SALE OF APPARATUS | DRAWING NUMBER     | •                | ISSUE |
| YOUR CONNECTION TO QUALITY & SERVICE                                |                                                                                                                                                               | 837 Assembly       |                  | 1     |