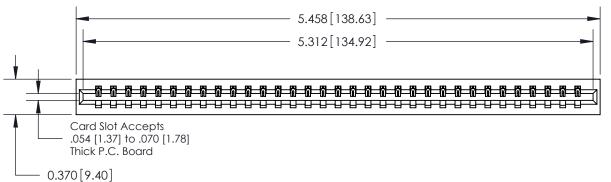

**Mounting Option** 01-No Mounting Lugs **Contact Detail** .156 [3.96] Contact Spacing x .200 [5.08] Row Spacing

THIS IS A C.A.D. GENERATED DRAWING DO NOT MAKE MANUAL REVISIONS TO MASTER.

ISSUE NUMBER

ORIGINAL

544-Wire Wrap .050x.025(1.27x0.64) - Tail LG=.750(19.05)

0.330[8.38] Card Slot

0.600 [15.24]

**SECTION A-A** 

**See Accompanying Page for:** 

**Contact Bend Details** 

837/887 Series High Temp Card Edge Connector Part Number: 837-033-544-101