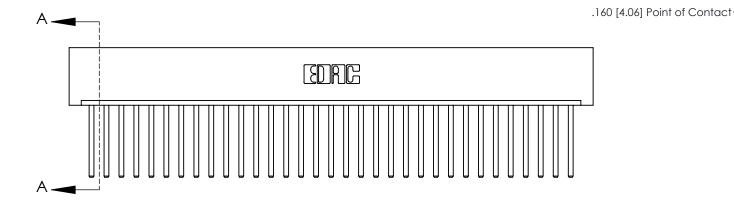

ISSUE NUMBER

ORIGINAL

1

| 837/887 Series High Temp Card Edge Connector<br>Contact Bend Detail |                                                                                                                                                             | ACAD REFERENCE NO. | 837 ENG MASTER   |               |
|---------------------------------------------------------------------|-------------------------------------------------------------------------------------------------------------------------------------------------------------|--------------------|------------------|---------------|
|                                                                     |                                                                                                                                                             | DRAWN: J.LEE       | DATE: OCT. 06/09 |               |
|                                                                     |                                                                                                                                                             | CHECKED:           | DATE:            |               |
| EDAC INC                                                            | TORONTO, ONTARIO CANADA  ARE THE PROPERTY OF EDAC INC. AND SHALL NOT BE REPRODUCED, OR COPIED OR USED AS THE BASIS FOR THE MANUFACTURE OR SALE OF APPARATUS | SCALE: NTS         | SHEET            | 2 <b>OF</b> 2 |
| TORONTO, ONTARIO                                                    |                                                                                                                                                             | DRAWING NUMBER     | •                | ISSUE         |
| YOUR CONNECTION TO QUALITY & SERVICE                                |                                                                                                                                                             | 837 Assembly       |                  | 1             |