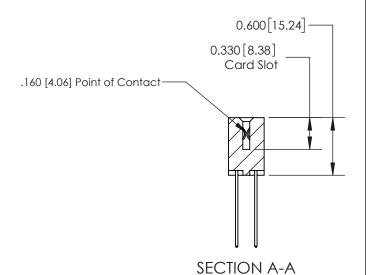

## **Contact Detail**

544-Wire Wrap .050x.025(1.27x0.64) - Tail LG=.750(19.05)

.156 [3.96] Contact Spacing x .200 [5.08] Row Spacing

THIS IS A C.A.D. GENERATED DRAWING DO NOT MAKE MANUAL REVISIONS TO MASTER.

DRAWN: J.LEE DATE: OCT. 06/09 CHECKED: DATE: OF 2 SCALE: NTS SHEET 1 DRAWING NUMBER **ISSUE** 837 Assembly

837 ENG MASTER

ACAD REFERENCE NO.

See Accompanying Page for:

**Contact Bend Details** 

ISSUE NUMBER