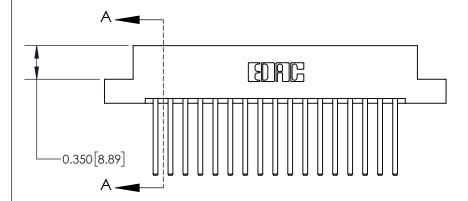

**Mounting Option** 

04-.156 (3.96) Dia. Mounting Holes

ISSUE NUMBER

ORIGINAL

837/887 Series High Temp Card Edge Connector Part Number: 837-034-544-204

YOUR CONNECTION TO QUALITY & SERVICE

**EDAC INC** TORONTO, ONTARIO CANADA

THESE DRAWINGS AND SPECIFICATIONS ARE THE PROPERTY OF EDAC INC.,AND SHALL NOT BE REPRODUCED, OR COPIED OR USED AS THE BASIS FOR THE MANUFACTURE OR SALE OF APPARATUS WITHOUT WRITTEN PERMISSION.

DRAWN: J.LEE DATE: OCT. 06/09 CHECKED: DATE: OF 2 SCALE: NTS SHEET 1 DRAWING NUMBER **ISSUE** 837 Assembly

837 ENG MASTER

ACAD REFERENCE NO.

See Accompanying Page for:

**Contact Bend Details** 

ISSUE NUMBER