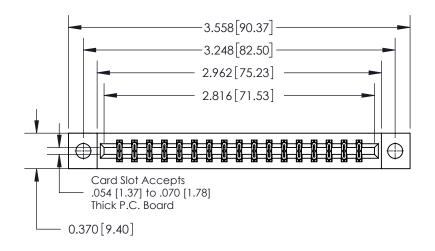

**Mounting Option** 

04-.156 (3.96) Dia. Mounting Holes

ISSUE NUMBER

ORIGINAL

837/887 Series High Temp Card Edge Connector Part Number: 837-034-544-204

YOUR CONNECTION TO QUALITY & SERVICE

**EDAC INC** TORONTO, ONTARIO CANADA

THESE DRAWINGS AND SPECIFICATIONS ARE THE PROPERTY OF EDAC INC.,AND SHALL NOT BE REPRODUCED, OR COPIED OR USED AS THE BASIS FOR THE MANUFACTURE OR SALE OF APPARATUS WITHOUT WRITTEN PERMISSION.

DRAWN: J.LEE DATE: OCT. 06/09 CHECKED: DATE: OF 2 SCALE: NTS SHEET 1 DRAWING NUMBER **ISSUE** 837 Assembly

837 ENG MASTER

ACAD REFERENCE NO.

See Accompanying Page for:

**Contact Bend Details** 

ISSUE NUMBER