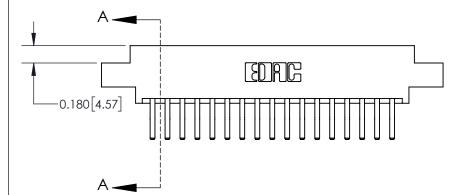

## **Contact Detail**

560-Extender Board Bend (Code 523 Contacts)

.156 [3.96] Contact Spacing x .200 [5.08] Row Spacing

THIS IS A C.A.D. GENERATED DRAWING DO NOT MAKE MANUAL REVISIONS TO MASTER.

ISSUE NUMBER ORIGINAL

837/887 Series High Temp Card Edge Connector Part Number: 837-034-560-804

YOUR CONNECTION TO QUALITY & SERVICE

**EDAC INC** TORONTO, ONTARIO CANADA

THESE DRAWINGS AND SPECIFICATIONS ARE THE PROPERTY OF EDAC INC.,AND SHALL NOT BE REPRODUCED, OR COPIED OR USED AS THE BASIS FOR THE MANUFACTURE OR SALE OF APPARATUS WITHOUT WRITTEN PERMISSION.