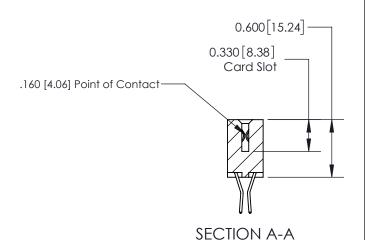

**See Accompanying Page for:** 

**Contact Bend Details** 

ISSUE NUMBER

ORIGINAL

1

| 837/887 Series High Temp Card Edge Connector<br>Contact Bend Detail |                                                                                                        | ACAD REFERENCE NO. | 837 ENG MASTER   |               |
|---------------------------------------------------------------------|--------------------------------------------------------------------------------------------------------|--------------------|------------------|---------------|
|                                                                     |                                                                                                        | DRAWN: J.LEE       | DATE: OCT. 06/09 |               |
|                                                                     |                                                                                                        | CHECKED:           | DATE:            |               |
| EDAC INC                                                            | THESE DRAWINGS AND SPECIFICATIONS                                                                      | SCALE: NTS         | SHEET            | 2 <b>OF</b> 2 |
| TORONTO, ONTARIO CANADA                                             | ARE THE PROPERTY OF EDAC INC.,AND<br>SHALL NOT BE REPRODUCED,OR COPIED<br>OR USED AS THE BASIS FOR THE | DRAWING NUMBER     | •                | ISSUE         |
| CANADA                                                              | MANUFACTURE OR SALE OF APPARATUS WITHOUT WRITTEN PERMISSION.                                           | 837 Assembly       |                  | 1             |