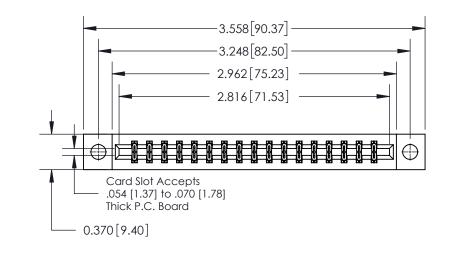

**Mounting Option** 

04-.156 (3.96) Dia. Mounting Holes

837/887 Series High Temp Card Edge Connector Part Number: 837-034-560-804

YOUR CONNECTION TO QUALITY & SERVICE

**EDAC INC** TORONTO, ONTARIO CANADA

THESE DRAWINGS AND SPECIFICATIONS ARE THE PROPERTY OF EDAC INC.,AND SHALL NOT BE REPRODUCED, OR COPIED OR USED AS THE BASIS FOR THE MANUFACTURE OR SALE OF APPARATUS WITHOUT WRITTEN PERMISSION.

| ACAD REFERENCE NO. | 837 ENG MASTER   |  |  |
|--------------------|------------------|--|--|
| DRAWN: J.LEE       | DATE: OCT. 06/09 |  |  |
| CHECKED:           | DATE:            |  |  |
| SCALE: NTS         | SHEET 1 OF 2     |  |  |
| DRAWING NUMBER     | ISSUE            |  |  |
| 837 Assembly       | 1                |  |  |