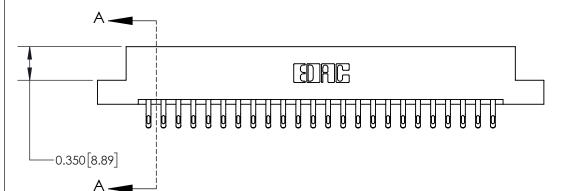

**Mounting Option** 

04-.156 (3.96) Dia. Mounting Holes

## **Contact Detail**

555-Extender Board Bend (Code 500 Contacts)

.156 [3.96] Contact Spacing x .200 [5.08] Row Spacing





THIS IS A C.A.D. GENERATED DRAWING DO NOT MAKE MANUAL REVISIONS TO MASTER.



ISSUE NUMBER

ORIGINAL



**See Accompanying Page for:** 

**Contact Bend Details** 

837/887 Series High Temp Card Edge Connector Part Number: 837-048-555-204



**EDAC INC** TORONTO, ONTARIO CANADA

THESE DRAWINGS AND SPECIFICATIONS ARE THE PROPERTY OF EDAC INC., AND SHALL NOT BE REPRODUCED, OR COPIED OR USED AS THE BASIS FOR THE MANUFACTURE OR SALE OF APPARATUS WITHOUT WRITTEN PERMISSION.

| ACAD REFERENCE NO. | 837 ENG MASTER   |  |  |
|--------------------|------------------|--|--|
| DRAWN: J.LEE       | DATE: OCT. 06/09 |  |  |
| CHECKED:           | DATE:            |  |  |
| SCALE: NTS         | SHEET 1 OF 2     |  |  |
| DRAWING NUMBER     | ISSUE            |  |  |
| 837 Assembly       | 1