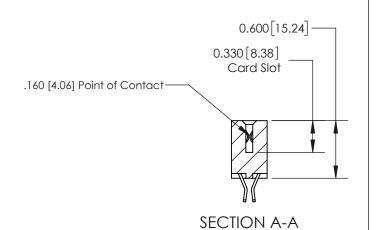

## **Contact Detail**

555-Extender Board Bend (Code 500 Contacts)

.156 [3.96] Contact Spacing x .200 [5.08] Row Spacing

THIS IS A C.A.D. GENERATED DRAWING DO NOT MAKE MANUAL REVISIONS TO MASTER.

ISSUE NUMBER