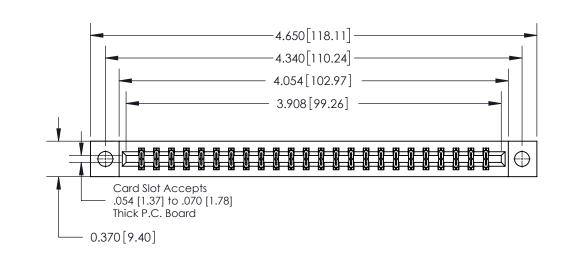

**Mounting Option** 

04-.156 (3.96) Dia. Mounting Holes

## **Contact Detail**

555-Extender Board Bend (Code 500 Contacts)

.156 [3.96] Contact Spacing x .200 [5.08] Row Spacing





THIS IS A C.A.D. GENERATED DRAWING DO NOT MAKE MANUAL REVISIONS TO MASTER.



ISSUE NUMBER

ORIGINAL



**See Accompanying Page for:** 

**Contact Bend Details** 

837/887 Series High Temp Card Edge Connector Part Number: 837-048-555-204



**EDAC INC** TORONTO, ONTARIO CANADA

THESE DRAWINGS AND SPECIFICATIONS ARE THE PROPERTY OF EDAC INC., AND SHALL NOT BE REPRODUCED, OR COPIED OR USED AS THE BASIS FOR THE MANUFACTURE OR SALE OF APPARATUS WITHOUT WRITTEN PERMISSION.

| ACAD REFERENCE NO. | 837 ENG MASTER   |  |  |
|--------------------|------------------|--|--|
| DRAWN: J.LEE       | DATE: OCT. 06/09 |  |  |
| CHECKED:           | DATE:            |  |  |
| SCALE: NTS         | SHEET 1 OF 2     |  |  |
| DRAWING NUMBER     | ISSUE            |  |  |
| 837 Assembly       | 1