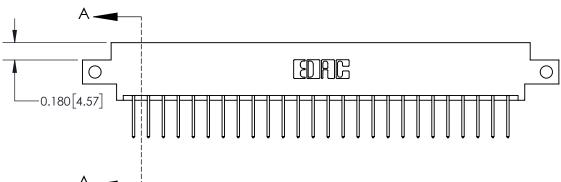

**Mounting Option** 12-.128 (3.25) Dia. Side Mounting Holes **Contact Detail** 523-P.C. Tail .025 Sq.(0.64 Sq.) - Tail LG=.390(9.91) .156 [3.96] Contact Spacing x .200 [5.08] Row Spacing 0.370 [9.40]

DO NOT MAKE MANUAL REVISIONS TO MASTER.

ISSUE NUMBER

ORIGINAL

THIS IS A C.A.D. GENERATED DRAWING

-4.962[126.03] 4.366 [110.90] 4.220 [107.19] -Card Slot Accepts .054 [1.37] to .070 [1.78] Thick P.C. Board

**See Accompanying Page for:** 

**Contact Bend Details** 

837/887 Series High Temp Card Edge Connector Part Number: 837-052-523-812

YOUR CONNECTION TO QUALITY & SERVICE

**EDAC INC** TORONTO, ONTARIO CANADA

THESE DRAWINGS AND SPECIFICATIONS ARE THE PROPERTY OF EDAC INC.,AND SHALL NOT BE REPRODUCED, OR COPIED OR USED AS THE BASIS FOR THE MANUFACTURE OR SALE OF APPARATUS WITHOUT WRITTEN PERMISSION.