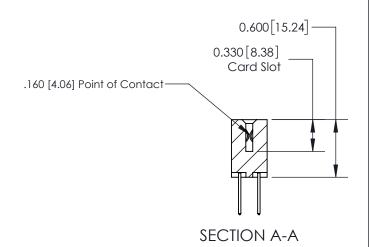

ISSUE NUMBER

ORIGINAL

THIS IS A C.A.D. GENERATED DRAWING

-4.962[126.03] 4.366 [110.90] 4.220 [107.19] -Card Slot Accepts .054 [1.37] to .070 [1.78] Thick P.C. Board

**See Accompanying Page for:** 

**Contact Bend Details** 

ISSUE NUMBER

ORIGINAL

1

| 837/887 Series High Temp Card Edge Connector<br>Contact Bend Detail |                                                                                                                                    | ACAD REFERENCE NO. | 837 ENG MASTER   |               |
|---------------------------------------------------------------------|------------------------------------------------------------------------------------------------------------------------------------|--------------------|------------------|---------------|
|                                                                     |                                                                                                                                    | DRAWN: J.LEE       | DATE: OCT. 06/09 |               |
|                                                                     |                                                                                                                                    | CHECKED:           | DATE:            |               |
| EDAC INC                                                            | THESE DRAWINGS AND SPECIFICATIONS ARE THE PROPERTY OF EDAC INC.,AND SHALL NOT BE REPRODUCED,OR COPIED OR USED AS THE BASIS FOR THE | SCALE: NTS         | SHEET            | 2 <b>OF</b> 2 |
| TORONTO, ONTARIO CANADA                                             |                                                                                                                                    | DRAWING NUMBER     | •                | ISSUE         |
| YOUR CONNECTION TO QUALITY & SERVICE                                | MANUFACTURE OR SALE OF APPARATUS WITHOUT WRITTEN PERMISSION.                                                                       | 837 Assembly       |                  | 1             |