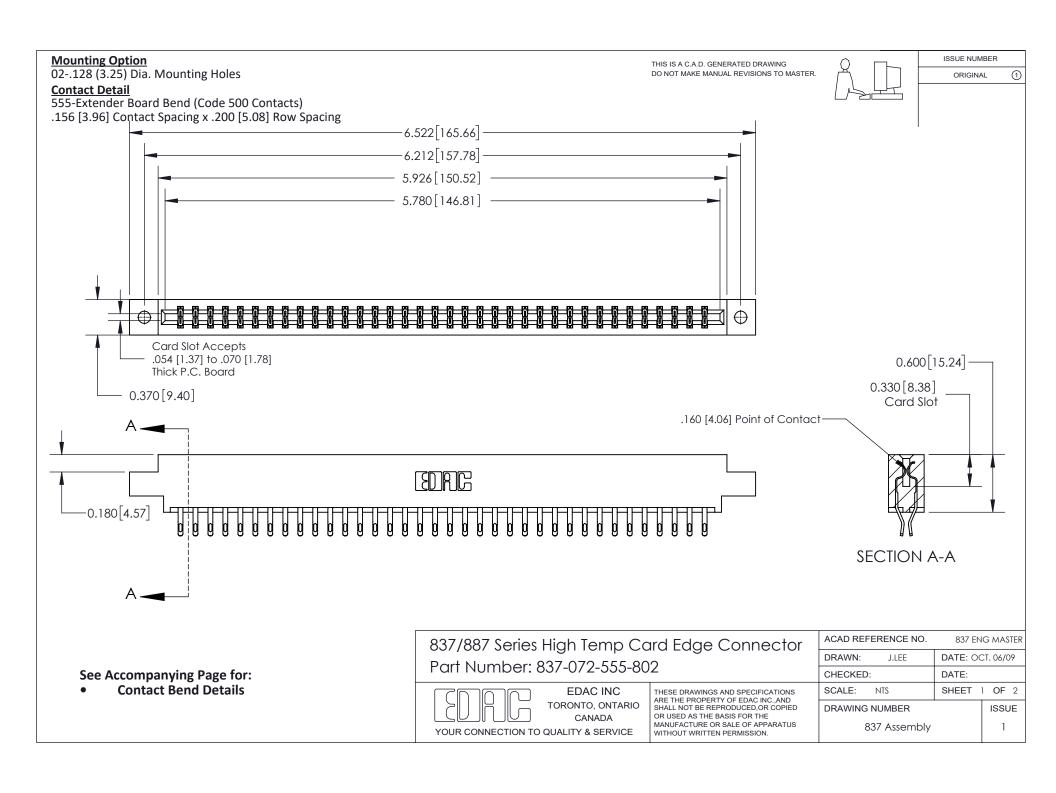

ISSUE NUMBER

ORIGINAL

1

| 837/887 Series High Temp Card Edge Connector<br>Contact Bend Detail |                                                                                                                                                                                                   | ACAD REFERENCE NO. 837 EN |                  | 3 MASTER      |
|---------------------------------------------------------------------|---------------------------------------------------------------------------------------------------------------------------------------------------------------------------------------------------|---------------------------|------------------|---------------|
|                                                                     |                                                                                                                                                                                                   | DRAWN: J.LEE              | DATE: OCT. 06/09 |               |
|                                                                     |                                                                                                                                                                                                   | CHECKED:                  | DATE:            |               |
| TORONTO, ONTARIO                                                    | THESE DRAWINGS AND SPECIFICATIONS ARE THE PROPERTY OF EDAC INC., AND SHALL NOT BE REPRODUCED, OR COPIED OR USED AS THE BASIS FOR THE MANUFACTURE OR SALE OF APPARATUS WITHOUT WRITTEN PERMISSION. | SCALE: NTS                | SHEET            | 2 <b>OF</b> 2 |
|                                                                     |                                                                                                                                                                                                   | DRAWING NUMBER            | •                | ISSUE         |
| YOUR CONNECTION TO QUALITY & SERVICE                                |                                                                                                                                                                                                   | 837 Assembly              |                  | 1             |