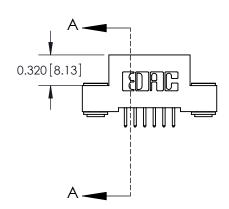

SECTION A-A

842 Assembly

THIS IS A C.A.D. GENERATED DRAWING DO NOT MAKE MANUAL REVISIONS TO MASTER

ORIGINAL (1)

| 842/892 Series High Temp Card Edge Connector<br>Contact Bend Detail           |                                                                 | ACAD REFERENCE NO. 842 ENG MASTER |             |          |          |
|-------------------------------------------------------------------------------|-----------------------------------------------------------------|-----------------------------------|-------------|----------|----------|
|                                                                               |                                                                 | DRAWN:                            | J.LEE       | DATE: OC | T. 06/09 |
|                                                                               |                                                                 | CHECKE                            | ):          | DATE:    |          |
| EDAC INC THESE DRAWINGS AND SPECIFICATIONS ARE THE PROPERTY OF EDAC INC., AND | SCALE:                                                          | NTS                               | SHEET :     | 2 OF 3   |          |
| TORONTO, ONTARIO                                                              | SHALL NOT BE REPRODUCED, OR COPIED OR USED AS THE BASIS FOR THE | DRAWING                           | NUMBER      |          | ISSUE    |
|                                                                               | MANUFACTURE OR SALE OF APPARATUS                                |                                   | 42 Assembly |          | 1        |