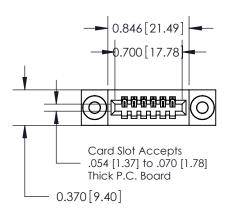

## **See Accompanying Pages for:**

- **Contact Bend Details**
- **Mounting Options**

.240 [6.10] Point of Contact-

| ACAD REFERENCE NO | 842 ENG MASTER   |
|-------------------|------------------|
| DRAWN: J.LEE      | DATE: OCT. 06/09 |
| CHECKED:          | DATE:            |
| SCALE: NTS        | SHEET 1 OF 3     |
| DRAWING NUMBER    | ISSUE            |