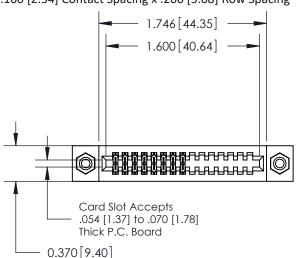

.240 [6.10] Point of Contact-

842/892 Series High Temp Card Edge Connector Part Number: 842-016-541-208

| ACAD REFERENCE NO. 842 ENG MASTER |                  |  |  |  |
|-----------------------------------|------------------|--|--|--|
| DRAWN: J.LEE                      | DATE: OCT. 06/09 |  |  |  |
| CHECKED:                          | DATE:            |  |  |  |
| SCALE: NTS                        | SHEET 1 OF 3     |  |  |  |
| DRAWING NUMBER                    | ISSUE            |  |  |  |