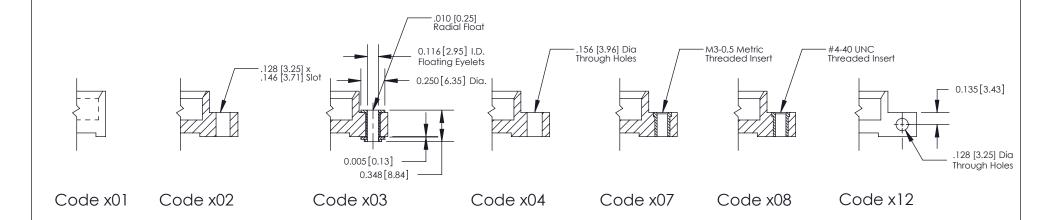

**Mounting Option** 

08-#4-40 Unified Threaded Inserts

THIS IS A C.A.D. GENERATED DRAWING DO NOT MAKE MANUAL REVISIONS TO MASTER

SSUE NUMBER

DRIGINAL

1

| 842/892 Series High Temp Card Edge Connector<br>Mounting Options |                                                                                                  | ACAD REFERENCE NO. 842 ENG MASTER |             |         |           |
|------------------------------------------------------------------|--------------------------------------------------------------------------------------------------|-----------------------------------|-------------|---------|-----------|
|                                                                  |                                                                                                  | DRAWN:                            | J.LEE       | DATE: O | CT. 06/09 |
|                                                                  |                                                                                                  | CHECKED:                          |             | DATE:   |           |
| EDAC INC THESE DRAWINGS AND SPECIFICATIONS                       | SCALE:                                                                                           | NTS                               | SHEET :     | 3 OF 3  |           |
| I   S   I   G   TORONTO, ONTARIO                                 | ARE THE PROPERTY OF EDAC INC.,AND SHALL NOT BE REPRODUCED,OR COPIED OR USED AS THE BASIS FOR THE | DRAWING                           | NUMBER      |         | ISSUE     |
| YOUR CONNECTION TO QUALITY & SERVICE                             | MANUFACTURE OR SALE OF APPARATUS                                                                 |                                   | 42 Assembly |         | 1         |