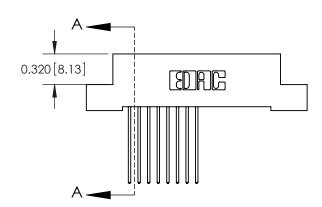

SECTION A-A

842 Assembly

THIS IS A C.A.D. GENERATED DRAWING DO NOT MAKE MANUAL REVISIONS TO MASTER.

ISSUE NUMBER

ORIGINAL

1

| 842/892 Series High Temp Card Edge Connector<br>Contact Bend Detail |                                                                                                        | ACAD REFERENCE NO. 842 ENG MASTER |          |                  |  |
|---------------------------------------------------------------------|--------------------------------------------------------------------------------------------------------|-----------------------------------|----------|------------------|--|
|                                                                     |                                                                                                        | DRAWN: J.LEE                      | DATE: OC | DATE: OCT. 06/09 |  |
|                                                                     |                                                                                                        | CHECKED:                          | DATE:    | DATE:            |  |
| EDAC INC                                                            | THESE DRAWINGS AND SPECIFICATIONS                                                                      | SCALE: NTS                        | SHEET    | 2 OF 3           |  |
| TORONTO, ONTARIO                                                    | ARE THE PROPERTY OF EDAC INC.,AND<br>SHALL NOT BE REPRODUCED,OR COPIED<br>OR USED AS THE BASIS FOR THE | DRAWING NUMBER                    | •        | ISSUE            |  |
| YOUR CONNECTION TO QUALITY & SERVICE                                | MANUFACTURE OR SALE OF APPARATUS                                                                       | 842 Assemb                        | ly       | 1                |  |