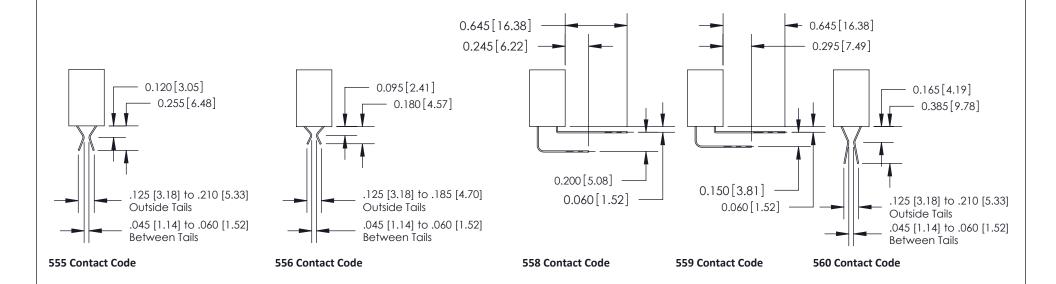

## **Contact Detail**

521-P.C. Tail .025 Sq.(0.64 Sq.) - Tail LG=.160(4.06) .100 [2.54] Contact Spacing x .200 [5.08] Row Spacing

**See Accompanying Pages for:** 

- **Contact Bend Details**
- **Mounting Options**

842 Assembly

THIS IS A C.A.D. GENERATED DRAWING DO NOT MAKE MANUAL REVISIONS TO MASTER.

ISSUE NUMBER

ORIGINAL

1

| 842/892 Series High Temp Card Edge Connector<br>Contact Bend Detail |                                                                                                  | ACAD REFERENCE NO. 842 ENG MASTER |          |                         |  |
|---------------------------------------------------------------------|--------------------------------------------------------------------------------------------------|-----------------------------------|----------|-------------------------|--|
|                                                                     |                                                                                                  | DRAWN: J.LEE                      | DATE: OC | DATE: <b>OCT. 06/09</b> |  |
|                                                                     |                                                                                                  | CHECKED:                          | DATE:    | DATE:                   |  |
| EDAC INC                                                            | THESE DRAWINGS AND SPECIFICATIONS                                                                | SCALE: NTS                        | SHEET    | 2 OF 3                  |  |
| TORONTO, ONTARIO                                                    | ARE THE PROPERTY OF EDAC INC.,AND SHALL NOT BE REPRODUCED,OR COPIED OR USED AS THE BASIS FOR THE | DRAWING NUMBER                    | •        | ISSUE                   |  |
| YOUR CONNECTION TO QUALITY & SERVICE                                | MANUFACTURE OR SALE OF APPARATUS                                                                 | 842 Assemb                        | ly       | 1                       |  |