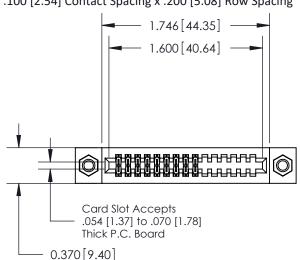

.240 [6.10] Point of Contact-

| 842/892 Series High Temp Card Edge Connector |
|----------------------------------------------|
| Part Number: 842-018-521-207                 |

| ACAD REFERENCE NO. 842 ENG MASTER |                  |  |  |
|-----------------------------------|------------------|--|--|
| DRAWN: J.LEE                      | DATE: OCT. 06/09 |  |  |
| CHECKED:                          | DATE:            |  |  |
| SCALE: NTS                        | SHEET 1 OF 3     |  |  |
| DRAWING NUMBER                    | ISSUE            |  |  |