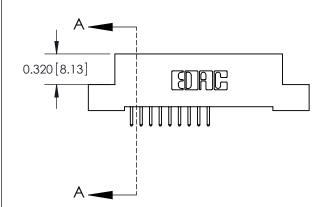

.240 [6.10] Point of Contact-

| 842/892 Series High Temp Card Edge Connector |
|----------------------------------------------|
| Part Number: 842-018-521-207                 |

| ACAD REFERENCE NO. 842 ENG MASTER |                  |  |  |
|-----------------------------------|------------------|--|--|
| DRAWN: J.LEE                      | DATE: OCT. 06/09 |  |  |
| CHECKED:                          | DATE:            |  |  |
| SCALE: NTS                        | SHEET 1 OF 3     |  |  |
| DRAWING NUMBER                    | ISSUE            |  |  |