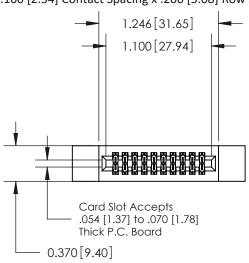

.240 [6.10] Point of Contact-

842/892 Series High Temp Card Edge Connector Part Number: 842-020-524-212

YOUR CONNECTION TO QUALITY & SERVICE

842 ENG MASTER J.LEE DATE: OCT. 06/09 SHEET 1 OF 3 NTS

842 Assembly