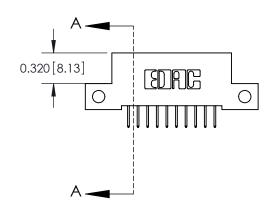

**Mounting Option** 

12-.128 (3.25) Dia. Side Mounting Holes

## **Contact Detail**

524-P.C. Tail .018 Sq.(0.46 Sq.) - Tail LG=.185(4.70) .100 [2.54] Contact Spacing x .200 [5.08] Row Spacing





**See Accompanying Pages for:** 

- **Contact Bend Details**
- **Mounting Options**



.240 [6.10] Point of Contact-



842/892 Series High Temp Card Edge Connector Part Number: 842-020-524-212

YOUR CONNECTION TO QUALITY & SERVICE

842 ENG MASTER J.LEE DATE: OCT. 06/09 SHEET 1 OF 3 NTS

842 Assembly

THIS IS A C.A.D. GENERATED DRAWING DO NOT MAKE MANUAL REVISIONS TO MASTER.

ISSUE NUMBER

ORIGINAL

1



| 842/892 Series High Temp Card Edge Connector<br>Contact Bend Detail |                                                                                                                                                                                               | ACAD REFERENCE NO. 842 ENG MASTER |          |                         |  |
|-------------------------------------------------