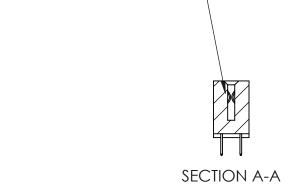

THIS IS A C.A.D. GENERATED DRAWING DO NOT MAKE MANUAL REVISIONS TO MASTER.

ISSUE NUMBER

ORIGINAL

1

| 842/892 Series High Temp Card Edge Connector<br>Contact Bend Detail |                                                                                                                                                                                               | ACAD REFERENCE NO. 842 ENG MASTER |          |                         |  |
|---------------------------------------------------------------------|-----------------------------------------------------------------------------------------------------------------------------------------------------------------------------------------------|-----------------------------------|----------|-------------------------|--|
|                                                                     |                                                                                                                                                                                               | DRAWN: J.LEE                      | DATE: OC | DATE: <b>OCT. 06/09</b> |  |
|                                                                     |                                                                                                                                                                                               | CHECKED:                          | DATE:    | DATE:                   |  |
| EDAC INC                                                            | THESE DRAWINGS AND SPECIFICATIONS ARE THE PROPERTY OF EDAC INCAND SHALL NOT BE REPRODUCED,OR COPIED OR USED AS THE BASIS FOR THE MANUFACTURE OR SALE OF APPARATUS WITHOUT WRITTEN PERMISSION. | SCALE: NTS                        | SHEET    | 2 OF 3                  |  |
| TORONTO, ONTARIO                                                    |                                                                                                                                                                                               | DRAWING NUMBER                    | •        | ISSUE                   |  |
| YOUR CONNECTION TO QUALITY & SERVICE                                |                                                                                                                                                                                               | 842 Assemb                        | bly      | 1                       |  |