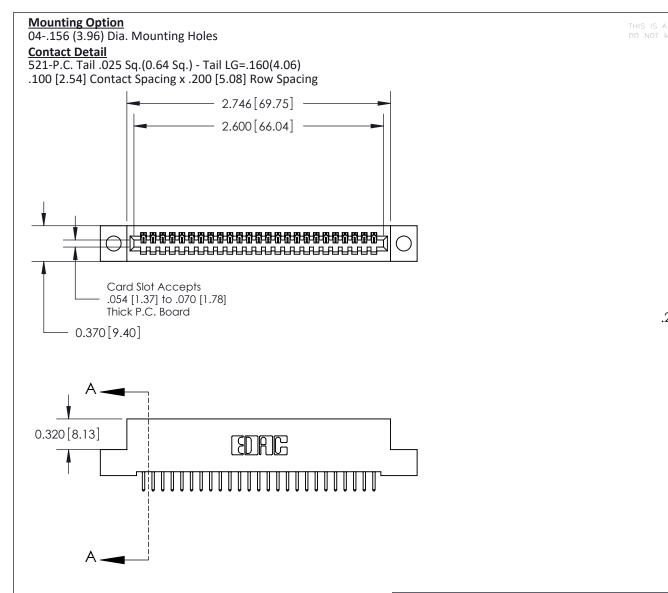

S IS A C.A.D. GENERATED DRAWING
NOT MAKE MANUAL REVISIONS TO MASTER:

330E NUMBER

ORIGINAL

.240 [6.10] Point of Contact—

842/892 Series High Temp Card Edge Connector

842 ENG MASTER

SHEET 1 OF 3

WN: J.LEE DATE: OCT. 06/09
CCKED: DATE:

SECTION A-A

SCALE: NTS

S NUMBER ISSUE 842 Assembly 1

**See Accompanying Pages for:** 

- Contact Bend Details
- Mounting Options

Part Number: 842-025-521-104

EDAC INC
TORONTO, ONTARIO
CANADA

YOUR CONNECTION TO QUALITY & SERVICE WITH