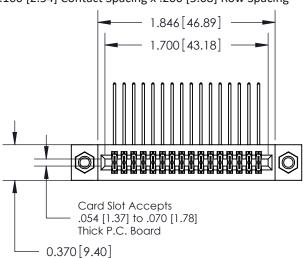

## **Contact Detail**

559-90 Degree Bend (Code 541 Contacts)

.100 [2.54] Contact Spacing x .200 [5.08] Row Spacing

**See Accompanying Pages for:** 

- **Contact Bend Details**
- **Mounting Options**

.240 [6.10] Point of Contact-

842/892 Series High Temp Card Edge Connector Part Number: 842-032-559-207

YOUR CONNECTION TO QUALITY & SERVICE

CANADA

842 ENG MASTER J.LEE DATE: OCT. 06/09 SHEET 1 OF 3 NTS

842 Assembly

SECTION A-A

THIS IS A C.A.D. GENERATED DRAWING DO NOT MAKE MANUAL REVISIONS TO MASTER