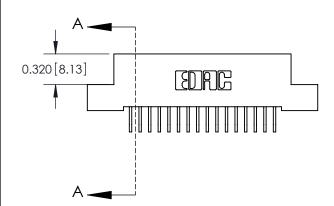

842/892 Series High Temp Card Edge Connector Part Number: 842-032-559-207

YOUR CONNECTION TO QUALITY & SERVICE

CANADA

842 ENG MASTER J.LEE DATE: OCT. 06/09 SHEET 1 OF 3 NTS

842 Assembly

SECTION A-A

THIS IS A C.A.D. GENERATED DRAWING DO NOT MAKE MANUAL REVISIONS TO MASTER