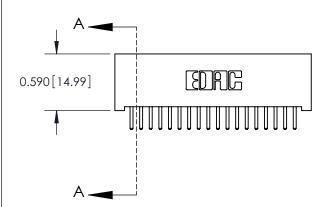

842 Assembly

THIS IS A C.A.D. GENERATED DRAWING DO NOT MAKE MANUAL REVISIONS TO MASTER

ORIGINAL (1)

| 842/892 Series High Temp Card Edge Connector |                                                                   |         | ACAD REFERENCE NO. 842 ENG MASTER |          |          |  |
|----------------------------------------------|-------------------------------------------------------------------|---------|-----------------------------------|----------|----------|--|
| Contact Bend Detail                          |                                                                   | DRAWN:  | J.LEE                             | DATE: OC | T. 06/09 |  |
|                                              |                                                                   | CHECKE  | ):                                | DATE:    |          |  |
| EDAC INC                                     | THESE DRAWINGS AND SPECIFICATIONS ARE THE PROPERTY OF EDAC INCAND | SCALE:  | NTS                               | SHEET :  | 2 OF 3   |  |
| TORONTO, ONTARIO                             | SHALL NOT BE REPRODUCED, OR COPIED OR USED AS THE BASIS FOR THE   | DRAWING | NUMBER                            |          | ISSUE    |  |
| YOUR CONNECTION TO QUALITY & SERVICE         | MANUFACTURE OR SALE OF APPARATUS WITHOUT WRITTEN PERMISSION.      | 8       | 42 Assembly                       |          | 1        |  |