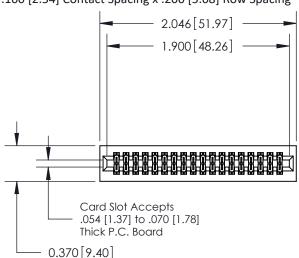

## **Contact Detail**

520-P.C. Tail .030x.018(0.76x0.46) - Tail LG=.185(4.70) .100 [2.54] Contact Spacing x .200 [5.08] Row Spacing

**See Accompanying Pages for:** 

- **Contact Bend Details**
- **Mounting Options**

.240 [6.10] Point of Contact-

| 842/892 Series High Temp Card Edge Connector |
|----------------------------------------------|
| Part Number: 842-036-520-201                 |

|   | ACAD REFERENCE NO | 842 ENG MASTER   |
|---|-------------------|------------------|
|   | DRAWN: J.LEE      | DATE: OCT. 06/09 |
|   | CHECKED:          | DATE:            |
|   | SCALE: NTS        | SHEET 1 OF 3     |
| ) | DRAWING NUMBER    | ISSUE            |