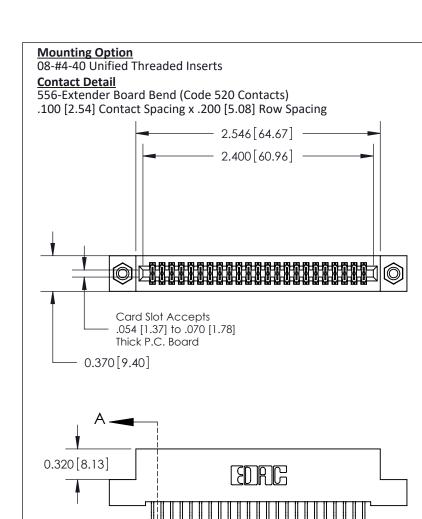

THIS IS A C.A.D. GENERATED DRAWING
DO NOT MAKE MANUAL REVISIONS TO MASTER

ISSUE NUMBER

ORIGINAL

1

| 842/892 Series High Temp Card Edge Co<br>Mounting Options  | DRAWN: J.LEE DATE: OCT. 06/09  CHECKED: DATE: |
|------------------------------------------------------------|-----------------------------------------------|
| EDAC INC THESE DRAWINGS AND S ARE THE PROPERTY OF          |                                               |
|                                                            | DUCED,OR COPIED DRAWING NUMBER ISSUE          |
| YOUR CONNECTION TO QUALITY & SERVICE WITHOUT WRITTEN PERMI |                                               |