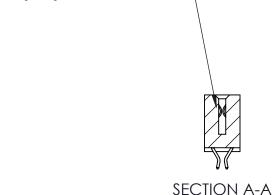

842 Assembly

THIS IS A C.A.D. GENERATED DRAWING DO NOT MAKE MANUAL REVISIONS TO MASTER

ORIGINAL (1)

| 842/892 Series High Temp Card Edge Connector<br>Contact Bend Detail |                                                                                                 | ACAD REFERENCE NO. 842 ENG MASTER |             |                  |        |
|---------------------------------------------------------------------|-------------------------------------------------------------------------------------------------|-----------------------------------|-------------|------------------|--------|
|                                                                     |                                                                                                 | DRAWN:                            | J.LEE       | DATE: OCT. 06/09 |        |
|                                                                     |                                                                                                 | CHECKED:                          |             | DATE:            |        |
| EDAC INC                                                            | THESE DRAWINGS AND SPECIFICATIONS ARE THE PROPERTY OF EDAC INCAND                               | SCALE:                            | NTS         | SHEET :          | 2 OF 3 |
| TORONTO, ONTARIO                                                    | SHALL NOT BE REPRODUCED,OR COPIED OR USED AS THE BASIS FOR THE MANUFACTURE OR SALE OF APPARATUS | DRAWING                           | NUMBER      |                  | ISSUE  |
| YOUR CONNECTION TO QUALITY & SERVICE                                |                                                                                                 | 8                                 | 42 Assembly |                  | 1      |