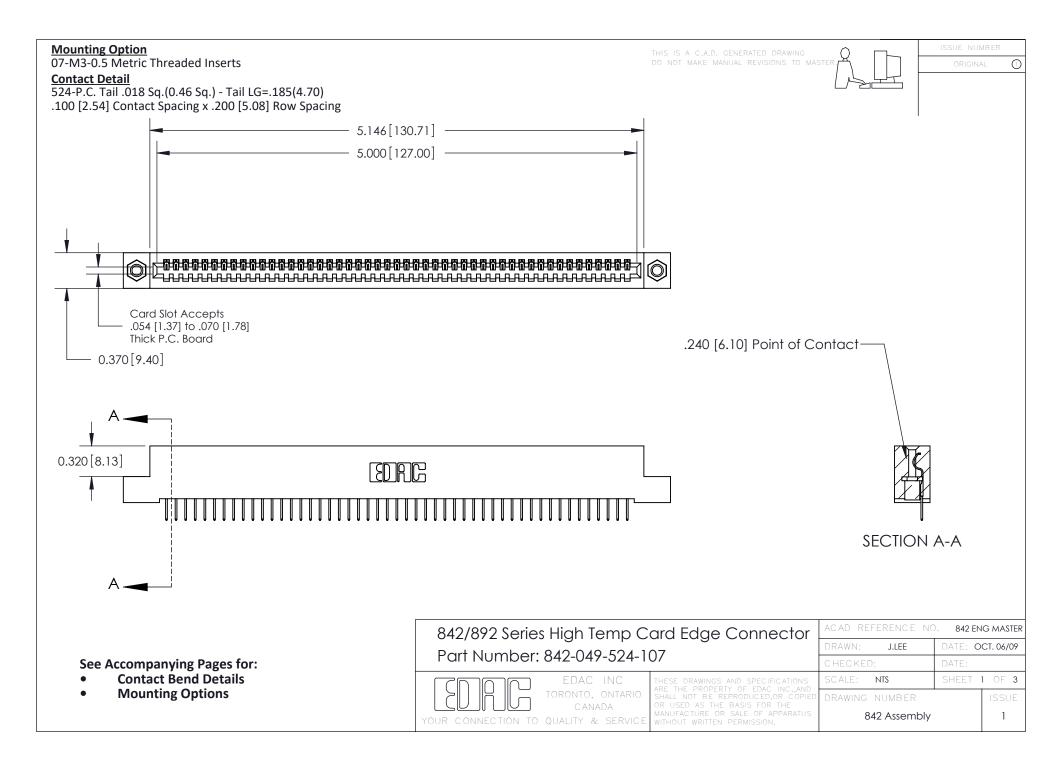

THIS IS A C.A.D. GENERATED DRAWING DO NOT MAKE MANUAL REVISIONS TO MASTER

ORIGINAL (1)



| 842/892 Series High Temp Card Edge Connector<br>Contact Bend Detail |                                                                                                 | ACAD REFERENCE NO. 842 ENG MASTER |             |                  |        |
|---------------------------------------------------------------------|-------------------------------------------------------------------------------------------------|-----------------------------------|-------------|------------------|--------|
|                                                                     |                                                                                                 | DRAWN:                            | J.LEE