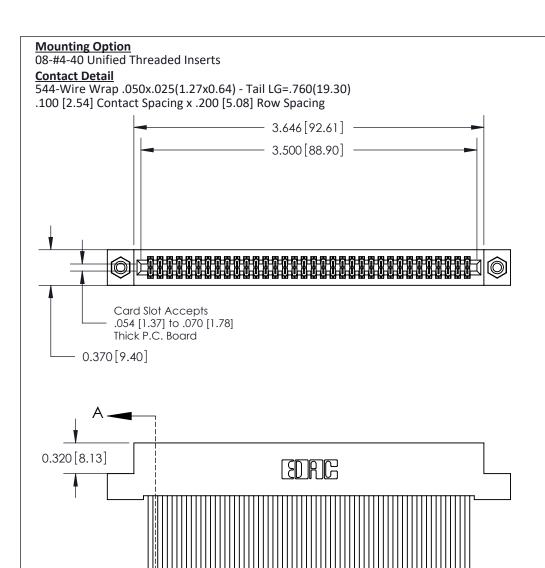

## **See Accompanying Pages for:**

- **Contact Bend Details**
- **Mounting Options**

THIS IS A C.A.D. GENERATED DRAWING DO NOT MAKE MANUAL REVISIONS TO MASTER

ORIGINAL (1)

| 842/892 Series High Temp Card Edge Connector<br>Contact Bend Detail |                                                                                                                                                                                                 |          | ACAD REFERENCE NO. 842 ENG MASTER |          |          |  |
|---------------------------------------------------------------------|-------------------------------------------------------------------------------------------------------------------------------------------------------------------------------------------------|----------|-----------------------------------|----------|----------|--|
|                                                                     |                                                                                                                                                                                                 |          | J.LEE                             | DATE: OC | T. 06/09 |  |
| Confider bend beldii                                                |                                                                                                                                                                                                 | CHECKED: |                                   | DATE:    |          |  |
| EDAC INC TORONTO, ONTARIO                                           | THESE DRAWINGS AND SPECIFICATIONS ARE THE PROPERTY OF EDAC INC.,AND SHALL NOT BE REPRODUCED,OR COPIED OR USED AS THE BASIS FOR THE MANUFACTURE OR SALE OF APPARATUS WITHOUT WRITTEN PERMISSION. | SCALE:   | NTS                               | SHEET :  | 2 OF 3   |  |
|                                                                     |                                                                                                                                                                                                 | DRAWING  | NUMBER                            |          | ISSUE    |  |
| YOUR CONNECTION TO QUALITY & SERVICE                                |                                                                                                                                                                                                 | 8        | 42 Assembly                       |          | 1        |  |